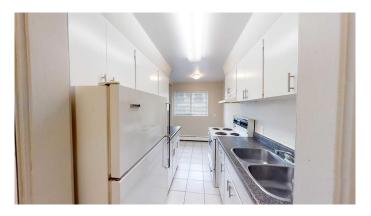

## \$1,159

1 Bedroom, 1.00 Bathroom, 610 sqft Rental on 0.00 Acres

VLA Montrose, Grande Prairie, Alberta

1 bed unit in Montrose Apartments! Conveniently located 1 bed 1 bath apartment. Unit features entry closet, storage room/pantry, and newer vinyl plank floors. Private balcony, good sized room and 4 piece bathroom. The building features keyless fob entry, door buzzer, security cameras and security patrols. Onsite coin laundry. Rent includes water and heat and 1 parking stall. \*Small Pet Friendly with \$50/mo pet fee\* Application required prior to viewing. Enjoy the perks of living in this central location. Close to Muskoseepi Park and walking distance to the public library. Close to four schools and public transportation. Renter will enjoy the convenience of a central location with restaurants and local shopping close by.

Interior

Appliances Oven, Range Hood, Refrigerator, Stove(s)

**Exterior** 

Roof Asphalt Shingle

**Additional Information** 

Date Listed April 4th, 2025

Days on Market 5

**Listing Details** 