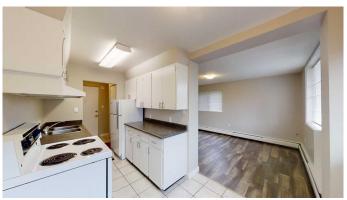

## \$1,159

1 Bedroom, 1.00 Bathroom, 610 sqft Rental on 0.00 Acres

VLA Montrose, Grande Prairie, Alberta

1 bed unit in Montrose Apartments! Conveniently located 1 bed 1 bath apartment. Unit features entry closet, storage room/pantry, and newer vinyl plank floors. Private balcony, good sized room and 4 piece bathroom. The building features keyless fob entry, door buzzer, security cameras and security patrols. Onsite coin laundry. Rent includes water and heat and 1 parking stall. \*Small Pet Friendly with \$50/mo pet fee\* Application required prior to viewing. Enjoy the perks of living in this central location. Close to Muskoseepi Park and walking distance to the public library. Close to four schools and public transportation. Renter will enjoy the convenience of a central location with restaurants and local shopping close by.

Interior

Appliances Oven, Range Hood, Refrigerator, Stove(s)

**Exterior** 

Roof Asphalt Shingle

**Additional Information** 

Date Listed April 4th, 2025

Days on Market 5

**Listing Details** 