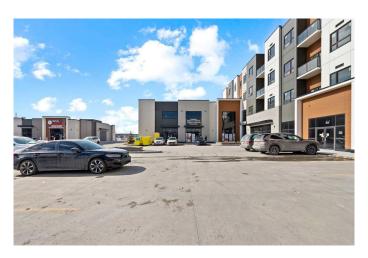

## \$514,250

0 Bedroom, 0.00 Bathroom, Commercial on 0.00 Acres

Redstone, Calgary, Alberta

Brand new office space (1100 +/- sqft) on first floor, is available for sale in Brand new shopping centre in Redstone community. Its a mixed use shopping centre with main floor commercial with anchor tenants like Dollarama and grocery store Sanjha Punjab, medical, dental pharmacy and many restaurant more and 50 plus apartments....Exclusive underground heated parking for all the owners. Very ideal for law office, accounting, real estate office, mortgage office etc.