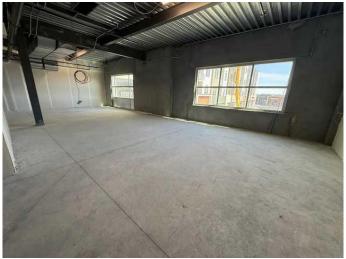

## \$514,250

0 Bedroom, 0.00 Bathroom, Commercial on 0.00 Acres

Redstone, Calgary, Alberta

Brand new office space (1100 +/- sqft) on first floor, is available for sale in Brand new shopping centre in Redstone community. Its a mixed use shopping centre with main floor commercial with anchor tenants like Dollarama and grocery store Sanjha Punjab, medical, dental pharmacy and many restaurant more and 50 plus apartments....Exclusive underground heated parking for all the owners. Very ideal for law office, accounting, real estate office, mortgage office etc.