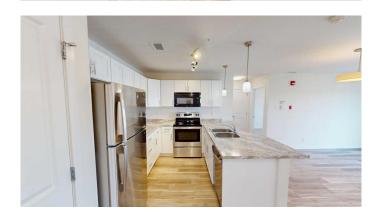

## \$1,600

2 Bedroom, 2.00 Bathroom, 825 sqft Rental on 0.00 Acres

Central Business District., Grande Prairie, Alberta

2 bed 2 bath unit in Toremide Towers!
In the heart of downtown and in close proximity to all amenities. The building has an elevator and is sound proofed. Spacious entry way with closet. Open kitchen with 5 stainless appliances and lots of cabinet and countertop space. Large living room with access to attached balcony separates the 2 bedrooms. Primary bedroom has 3 piece ensuite. Second bedroom has access to the 4 piece bathroom. In suite laundry and no baseboard heaters to take up floor space.

Appliances Dishwasher, Microwave Hood Fan, Oven, Refrigerator, Stove(s),

Washer/Dryer

**Exterior** 

Roof Asphalt Shingle

**Additional Information** 

Date Listed April 3rd, 2025

Days on Market 14

**Listing Details** 