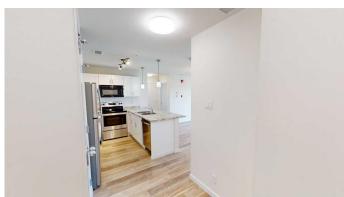

## \$1,600

2 Bedroom, 2.00 Bathroom, 825 sqft Rental on 0.00 Acres

Central Business District., Grande Prairie, Alberta

2 bed 2 bath unit in Toremide Towers!
In the heart of downtown and in close proximity to all amenities. The building has an elevator and is sound proofed. Spacious entry way with closet. Open kitchen with 5 stainless appliances and lots of cabinet and countertop space. Large living room with access to attached balcony separates the 2 bedrooms. Primary bedroom has 3 piece ensuite. Second bedroom has access to the 4 piece bathroom. In suite laundry and no baseboard heaters to take up floor space.

Appliances Dishwasher, Microwave Hood Fan, Oven, Refrigerator, Stove(s),

Washer/Dryer

**Exterior** 

Roof Asphalt Shingle

**Additional Information** 

Date Listed April 3rd, 2025

Days on Market 14

**Listing Details** 