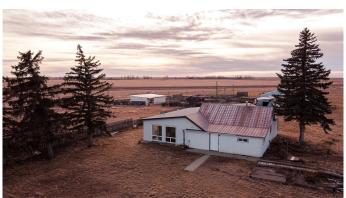

### \$1,699,900

4 Bedroom, 2.00 Bathroom, 1,930 sqft Residential on 73.60 Acres

NONE, Rural Newell, County of, Alberta

ALL OFFERS WILL BE CONSIDERED!! **INVESTORS & BUSINESS OWNERS!** Are you looking for a piece of land with exposure to the TransCanada Highway and possible rail access? This 73.6 acre parcel includes 70 acres of irrigation licenses (Eastern Irrigation District) along with a 1930 sf home and a number of farm buildings. The home has been recently updated. The outbuildings include shelters with automatic waterer. Electrical service includes 220 volt at the house and three phase near the irrigation dugout. The current owner rents a propane tank for gas service although there is a natural gas line running along highway 1. Newell County municipal water service has been applied for.

#### **Exterior**

Exterior Features None

Lot Description Low Maintenance Landscape, See Remarks, Yard Lights, Farm, Few

Trees, Pasture

Roof Metal

Construction Metal Siding, Wood Frame

Foundation See Remarks