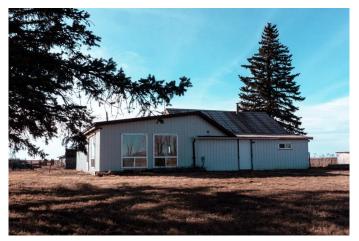

### \$1,699,900

4 Bedroom, 2.00 Bathroom, 1,930 sqft Residential on 73.60 Acres

NONE, Rural Newell, County of, Alberta

ALL OFFERS WILL BE CONSIDERED!! **INVESTORS & BUSINESS OWNERS!** Are you looking for a piece of land with exposure to the TransCanada Highway and possible rail access? This 73.6 acre parcel includes 70 acres of irrigation licenses (Eastern Irrigation District) along with a 1930 sf home and a number of farm buildings. The home has been recently updated. The outbuildings include shelters with automatic waterer. Electrical service includes 220 volt at the house and three phase near the irrigation dugout. The current owner rents a propane tank for gas service although there is a natural gas line running along highway 1. Newell County municipal water service has been applied for.

#### **Exterior**

Exterior Features None

Lot Description Low Maintenance Landscape, See Remarks, Yard Lights, Farm, Few

Trees, Pasture

Roof Metal

Construction Metal Siding, Wood Frame

Foundation See Remarks