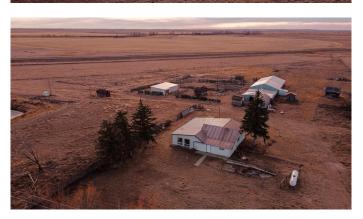

### \$1,699,900

4 Bedroom, 2.00 Bathroom, 1,930 sqft Residential on 73.60 Acres

NONE, Rural Newell, County of, Alberta

ALL OFFERS WILL BE CONSIDERED!! **INVESTORS & BUSINESS OWNERS!** Are you looking for a piece of land with exposure to the TransCanada Highway and possible rail access? This 73.6 acre parcel includes 70 acres of irrigation licenses (Eastern Irrigation District) along with a 1930 sf home and a number of farm buildings. The home has been recently updated. The outbuildings include shelters with automatic waterer. Electrical service includes 220 volt at the house and three phase near the irrigation dugout. The current owner rents a propane tank for gas service although there is a natural gas line running along highway 1. Newell County municipal water service has been applied for.

#### **Exterior**

Exterior Features None

Lot Description Low Maintenance Landscape, See Remarks, Yard Lights, Farm, Few

Trees, Pasture

Roof Metal

Construction Metal Siding, Wood Frame

Foundation See Remarks