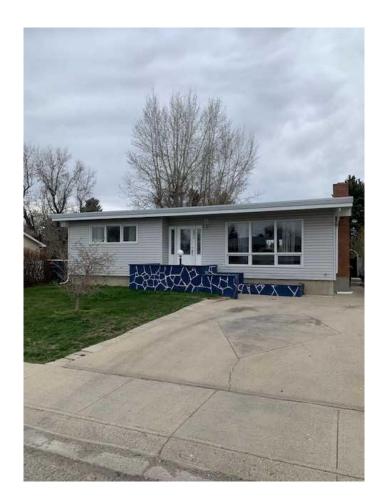

## \$2,200 - 2501 15 Avenue N, Lethbridge

MLS® #A2208316

## \$2,200

0 Bedroom, 0.00 Bathroom, 1,378 sqft Rental on 0.00 Acres

Park Meadows, Lethbridge, Alberta

3 Bedroom, 1.5 Bath Spacious and beautiful MAIN LEVEL SUITE in Park Meadows! A refreshing home design features laminate and vinyl flooring. A well appointed kitchen, cozy living area and a dining area leading to the back patio. Big fenced backyard with covered patio space. Parking on driveway and in front of property. Recent updates:

## **Community Information**

Address 2501 15 Avenue N

Subdivision Park Meadows

City Lethbridge County Lethbridge

Province Alberta
Postal Code T1H 4E1

**Amenities** 

Parking Driveway, Off Street

Interior