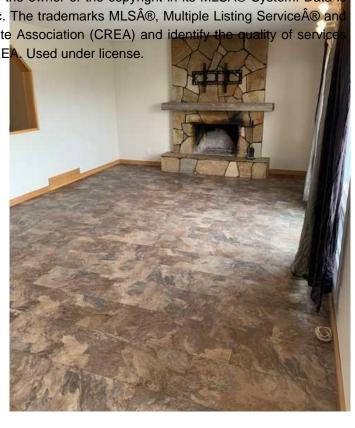

## \$2,200

0 Bedroom, 0.00 Bathroom, 1,378 sqft Rental on 0.00 Acres

Park Meadows, Lethbridge, Alberta

3 Bedroom, 1.5 Bath Spacious and beautiful MAIN LEVEL SUITE in Park Meadows! A refreshing home design features laminate and vinyl flooring. A well appointed kitchen, cozy living area and a dining area leading to the back patio. Big fenced backyard with covered patio space. Parking on driveway and in front of property. Recent updates:

Kitchen/appliances, flooring, paint and roof was re-done 2 years ago. Open and bright floor plan. Located in desirable neighborhood, close to school, and parks with green space behind. \*\*Available June 1st \*\*Rent is \$2200 Utilities Included \*\*Pets allowed subject to a \$50/month per pet fee \*\*Security Deposit \$2000 \*\*APPLICATION REQUIRED PRIOR TO VIEWING