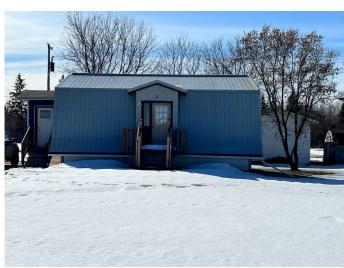

## \$119,900

3 Bedroom, 1.00 Bathroom, 680 sqft Residential on 0.34 Acres

NONE, McLennan, Alberta

Check out this cute little home on double lot. Large single garage included! Great for single or couple, retired or just starting out, this is an affordable option. Would also be good as a rental property. Come have a look!

#### **Exterior**

Exterior Features Other

Lot Description Back Lane

Roof Metal

Construction Other, Vinyl Siding Foundation Poured Concrete