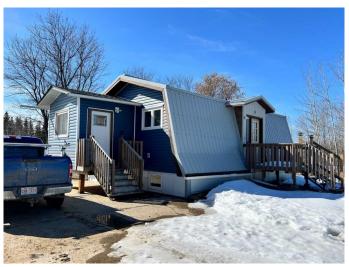

## \$119,900

3 Bedroom, 1.00 Bathroom, 680 sqft Residential on 0.34 Acres

NONE, McLennan, Alberta

Check out this cute little home on double lot. Large single garage included! Great for single or couple, retired or just starting out, this is an affordable option. Would also be good as a rental property. Come have a look!

MLS® # A2208079 Price \$119,900

Bedrooms 3
Bathrooms 1.00
Full Baths 1
Square Footage 680

Acres 0.34

Year Built 1985

Type Residential Sub-Type Detached

Style Bungalow

Status Active

#### **Exterior**

Exterior Features Other

Lot Description Back Lane

Roof Metal

Construction Other, Vinyl Siding Foundation Poured Concrete