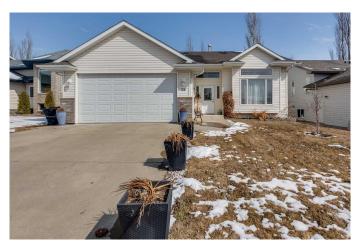

## \$479,900

3 Bedroom, 3.00 Bathroom, 1,263 sqft Residential on 0.14 Acres

Elizabeth Park, Lacombe, Alberta

Beautiful fully developed bi-level in very sought after Elizabeth Park, tastefully decorated and in amazing shape. This wonderful home shows pride of ownership and features 3 beds, 3baths, a massive maple kitchen with large island, full tiled backsplash, crown moldings, corner sink plus plenty of cabinets, storage, and prep area. The garden doors open to a huge deck, overlooking a gardener's paradise with pond, waterfall, numerous fruit trees, oak trees, and perennials galore. The garage and basement have in-floor heating plus there is plenty of storage throughout the home. Located in a great family area, across from a community park, close to primary, secondary schools, college and city walking paths.