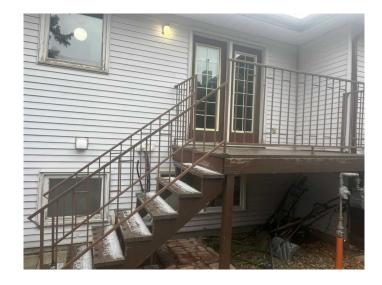

#### **Exterior**

Exterior Features Private Yard

Lot Description Back Yard, Landscaped, Treed

Roof Asphalt Shingle

Construction Brick, Vinyl Siding

Foundation Poured Concrete