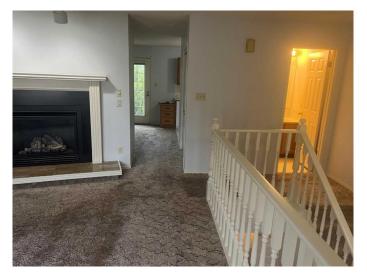

#### Interior

Interior Features Laminate Counters

Appliances Dishwasher, Electric Stove, Range Hood, Refrigerator, See Remarks,

Washer/Dryer

Heating Forced Air, Natural Gas

Cooling Central Air

Fireplace Yes

# of Fireplaces 1

Fireplaces Gas, Living Room, Brick Facing

Has Basement Yes

Basement Finished, Full