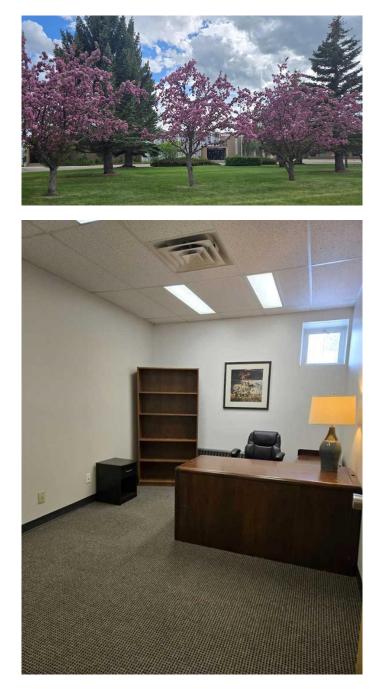

#### \$450

0 Bedroom, 0.00 Bathroom, Commercial on 0.00 Acres

NONE, Didsbury, Alberta

Office space available in The Didsbury Business Center. There are spaces available from 137 sq.ft. to 8000 sq. ft. All spaces have all utilities included in the lease rent. This building has secure entry with 24 hour access. This property has over 40 parking spots and the building also has two secure vaults, one on the main floor and one in the basement. Bring your business ideas and come have a look!