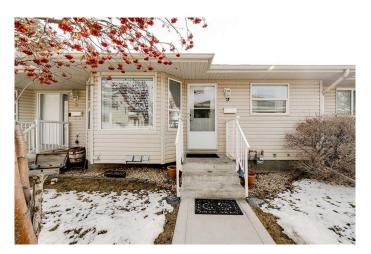

# \$239,900 - 9, 10 Harrison Road, Sylvan Lake

MLS® #A2207894

### \$239,900

2 Bedroom, 2.00 Bathroom, 947 sqft Residential on 0.00 Acres

Hewlett Park, Sylvan Lake, Alberta

Welcome to this well-maintained, fully finished bungalow townhouse with a attached garage, offering the perfect blend of convenience and comfort. Ideally situated near parks, schools, and shopping.

The single attached garage adds extra convenience, especially during those colder months.

Enjoy the benefits of minimal maintenance living, Don't miss the opportunity to make this move-in-ready townhouse your own!