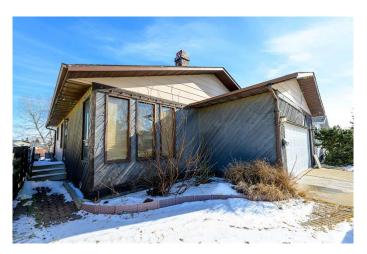

### \$299,900

5 Bedroom, 3.00 Bathroom, 1,252 sqft Residential on 0.13 Acres

Crystal Ridge., Grande Prairie, Alberta

Amazing opportunity for this handyman special. Situated on quiet street backing on to green space, this 1300 sqft bungalow offers a great family plan including 5 bedrooms, 3 bathrooms, 2 family rooms. There is a double attached garage, wood burning fireplace and plenty of storage. This does need a lot of work and is priced accordingly.Â

#### **Exterior**

Exterior Features Other

Lot Description Back Yard, Front Yard, Lawn, No Neighbours Behind, Rectangular Lot,

City Lot

Roof Asphalt Shingle

Construction Concrete

Foundation Poured Concrete