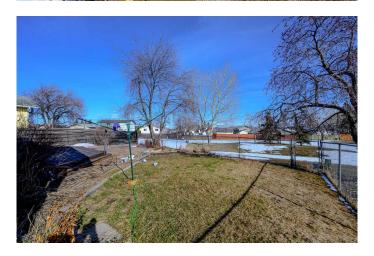

### \$299,900

5 Bedroom, 3.00 Bathroom, 1,252 sqft Residential on 0.13 Acres

Crystal Ridge., Grande Prairie, Alberta

Amazing opportunity for this handyman special. Situated on quiet street backing on to green space, this 1300 sqft bungalow offers a great family plan including 5 bedrooms, 3 bathrooms, 2 family rooms. There is a double attached garage, wood burning fireplace and plenty of storage. This does need a lot of work and is priced accordingly.Â

#### **Exterior**

Exterior Features Other

Lot Description Back Yard, Front Yard, Lawn, No Neighbours Behind, Rectangular Lot,

City Lot

Roof Asphalt Shingle

Construction Concrete

Foundation Poured Concrete