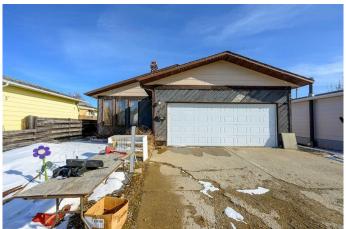

### \$299,900

5 Bedroom, 3.00 Bathroom, 1,252 sqft Residential on 0.13 Acres

Crystal Ridge., Grande Prairie, Alberta

Amazing opportunity for this handyman special. Situated on quiet street backing on to green space, this 1300 sqft bungalow offers a great family plan including 5 bedrooms, 3 bathrooms, 2 family rooms. There is a double attached garage, wood burning fireplace and plenty of storage. This does need a lot of work and is priced accordingly.Â

#### **Amenities**

Parking Spaces 4

Parking Double Garage Attached

# of Garages 2