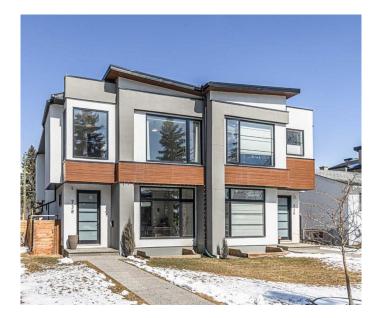

# \$1,049,000 - 738 24 Avenue Nw, Calgary

MLS® #A2207746

## \$1,049,000

4 Bedroom, 4.00 Bathroom, 2,050 sqft Residential on 0.07 Acres

Mount Pleasant, Calgary, Alberta

Steps from Confederation Park, this stunning inner-city home blends modern architecture with high-end finishes and showcases exceptional craftsmanship. Situated on a quiet street, the home impresses from the moment you step inside, featuring an open design, 10' flat painted ceilings, pot lights, gorgeous chef's kitchen, wide plank floors, sophisticated details include, open riser staircase with striking glass feature wall, glass railings, pot lights, built-in speakers, solid core doors, 9' flat painted ceiling on upper and lower levels, and Central Air Conditioning. Expansive windows throughout flood the home with natural light. The chef's kitchen showcases a 12' quartz waterfall island, High-end Bosch appliances including a built-in oven, microwave, 5-burner gas cooktop, and sleek custom cabinetry with insert hood fan. The spacious dining room features a beautiful tray ceiling & pendant light, while the living room offers a tiled floor-to-ceiling fireplace, built-ins, and patio doors to the rear deck. The spacious mudroom provides built-in closet, storage and great functionality. Upstairs, the vaulted ceiling over the staircase and front bedroom adds architectural interest, while the primary retreat boasts a spa-inspired 5-piece ensuite with heated tile floors, free standing soaker tub, oversized shower with bench + a generous walk-in closet with built-ins and mirror. The upper-level laundry room offers added convenience with built-in cabinetry and sink. The fully finished basement is designed