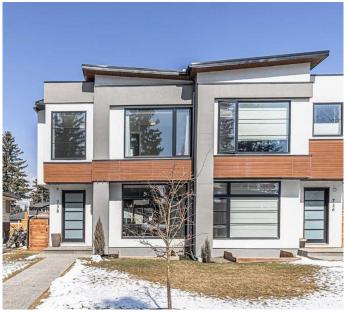

# \$1,049,000 - 738 24 Avenue Nw, Calgary

MLS® #A2207746

## \$1,049,000

4 Bedroom, 4.00 Bathroom, 2,050 sqft Residential on 0.07 Acres

Mount Pleasant, Calgary, Alberta

Steps from Confederation Park, this stunning inner-city home blends modern architecture with high-end finishes and showcases exceptional craftsmanship. Situated on a quiet street, the home impresses from the moment you step inside, featuring an open design, 10' flat painted ceilings, pot lights, gorgeous chef's kitchen, wide plank floors, sophisticated details include, open riser staircase with striking glass feature wall, glass railings, pot lights, built-in speakers, solid core doors, 9' flat painted ceiling on upper and lower levels, and Central Air Conditioning. Expansive windows throughout flood the home with natural light. The chef's kitchen showcases a 12' quartz waterfall island, High-end Bosch appliances including a built-in oven, microwave, 5-burner gas cooktop, and sleek custom cabinetry with insert hood fan. The spacious dining room features a beautiful tray ceiling & pendant light, while the living room offers a tiled floor-to-ceiling fireplace, built-ins, and patio doors to the rear deck. The spacious mudroom provides built-in closet, storage and great functionality. Upstairs, the vaulted ceiling over the staircase and front bedroom adds architectural interest, while the primary retreat boasts a spa-inspired 5-piece ensuite with heated tile floors, free standing soaker tub, oversized shower with bench + a generous walk-in closet with built-ins and mirror. The upper-level laundry room offers added convenience with built-in cabinetry and sink. The fully finished basement is designed