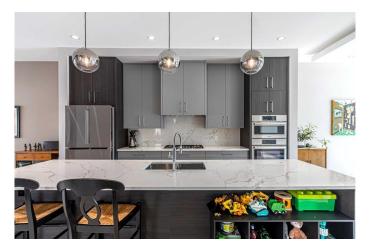

## \$1,049,000

4 Bedroom, 4.00 Bathroom, 2,050 sqft Residential on 0.07 Acres

Mount Pleasant, Calgary, Alberta

Steps from Confederation Park, this stunning inner-city home blends modern architecture with high-end finishes and showcases exceptional craftsmanship. Situated on a quiet street, the home impresses from the moment you step inside, featuring an open design, 10' flat painted ceilings, pot lights, gorgeous chef's kitchen, wide plank floors, sophisticated details include, open riser staircase with striking glass feature wall, glass railings, pot lights, built-in speakers, solid core doors, 9' flat painted ceiling on upper and lower levels, and Central Air Conditioning. Expansive windows throughout flood the home with natural light. The chef's kitchen showcases a 12' quartz waterfall island, High-end Bosch appliances including a built-in oven, microwave, 5-burner gas cooktop, and sleek custom cabinetry with insert hood fan. The spacious dining room features a beautiful tray ceiling & pendant light, while the living room offers a tiled floor-to-ceiling fireplace, built-ins, and patio doors to the rear deck. The spacious mudroom provides built-in closet, storage and great functionality. Upstairs, the vaulted ceiling over the staircase and front bedroom adds architectural interest, while the primary retreat boasts a spa-inspired 5-piece ensuite with heated tile floors, free standing soaker tub, oversized shower with bench + a generous walk-in closet with built-ins and mirror. The upper-level laundry room offers added convenience with built-in cabinetry and sink. The fully finished basement is designed