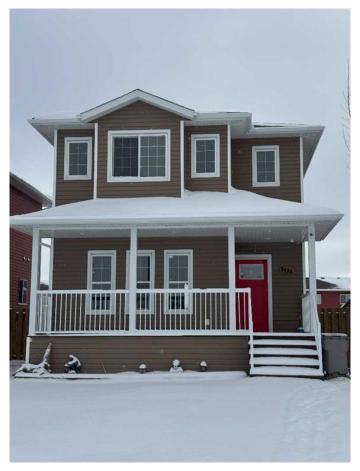

# \$2,800 - 9425 88a Street, Grande Prairie

MLS® #A2207671

### \$2,800

0 Bedroom, 0.00 Bathroom, 1,354 sqft Rental on 0.00 Acres

Cobblestone., Grande Prairie, Alberta

Fully developed 4 bedroom 3.5 bathroom available immediately! Main floor is living kitchen and dining area with 1/2 bath. Upper level is 3 bedrooms and bathroom. Master bedroom has a ensuite and walkin closet. Basement features living are 1 bedroom bathroom and laundry room. Yard is fully landscaped and fenced. Extra large shed with small overhead door - great for storing quads and bikes! Damage deposit one months rent.

## **Community Information**

Address 9425 88a Street
Subdivision Cobblestone.
City Grande Prairie
County Grande Prairie

Province Alberta
Postal Code T8X 0H2