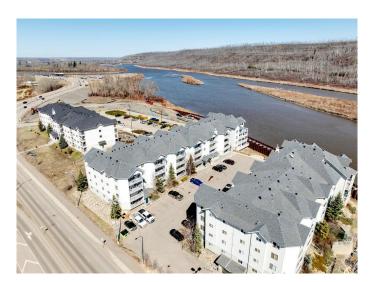

### \$109,900

2 Bedroom, 2.00 Bathroom, 883 sqft Residential on 0.00 Acres

Downtown, Fort McMurray, Alberta

2 PARKING STALLS! Affordable 2 Bedroom, 2 Bath Condo at Riverwalk Villa! This 883 sq ft, condo is complete with 13'3" x 5'9" balcony. This home has been upgraded with new floors in the bedrooms and a new dishwasher. Enjoy an open concept living space with two spacious bedrooms. The master bedroom features a 4 piece ensuite. Condo fees include: Heat, Exterior Insurance, Maintenance Grounds, Professional Management, Reserve Fund Contributions, Sewer, Trash, Water. Call now to schedule your private viewing

# **Community Information**

Address 1209, 38 Riedel Street

Subdivision Downtown

City Fort McMurray
County Wood Buffalo

Province Alberta
Postal Code T9H 3E1