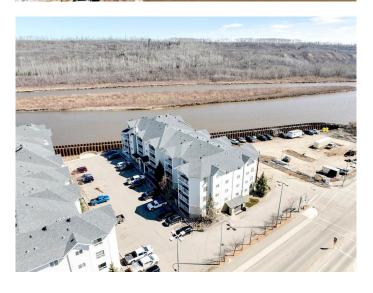

### \$109,900

2 Bedroom, 2.00 Bathroom, 883 sqft Residential on 0.00 Acres

Downtown, Fort McMurray, Alberta

2 PARKING STALLS! Affordable 2 Bedroom, 2 Bath Condo at Riverwalk Villa! This 883 sq ft, condo is complete with 13'3" x 5'9" balcony. This home has been upgraded with new floors in the bedrooms and a new dishwasher. Enjoy an open concept living space with two spacious bedrooms. The master bedroom features a 4 piece ensuite. Condo fees include: Heat, Exterior Insurance, Maintenance Grounds, Professional Management, Reserve Fund Contributions, Sewer, Trash, Water. Call now to schedule your private viewing

# **Community Information**

Address 1209, 38 Riedel Street

Subdivision Downtown

City Fort McMurray
County Wood Buffalo

Province Alberta
Postal Code T9H 3E1