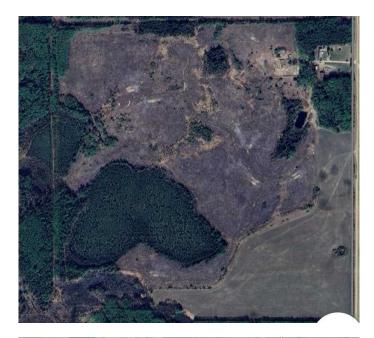

### \$375,000

0 Bedroom, 0.00 Bathroom, Land on 148.99 Acres

NONE, Rural Northern Lights, County of, Alberta

Good land is at a premium and prices seem to keep going up-now is the time to act. This parcel of land is relatively level and has been logged years ago. Adjacent lands have similar soils and are already fully under cultivation. Natural tree regrowth and grasses comprise the majority of the land. Perfect for grazing or clear the rest of it and turn it into income producing land. Either way, waiting lets the prices keep rising so call today to find out more!

## **Essential Information**

| MLS® #    | A2207380     |
|-----------|--------------|
| Price     | \$375,000    |
| Bathrooms | 0.00         |
| Acres     | 148.99       |
| Туре      | Land         |
| Sub-Type  | Recreational |
| Status    | Active       |