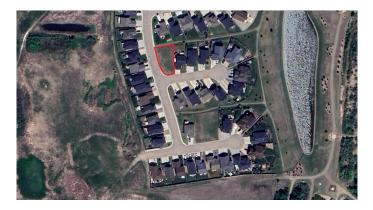

#### \$112,000

0 Bedroom, 0.00 Bathroom, Land on 0.13 Acres

Parkview Estates, Lloydminster, Alberta

Location is everything when you build a new home ... consider a place where after a certain time a security gate facilitates who enters and leaves the development. This is Lakeshore Estates, a subdivision where entry after hours is restricted to owners and/or invited guests. There are no bad locations within this development, as these are non-busy streets that don't offer a shortcut to get anywhere. This bare land residential development is prime for you to build your dream home ... this community of homes offers a private walking path, private playground and many other amenities you will find in similar residential developments. Lot 70 is rectangular with the backyard facing West. This lot is super affordable-probably the most affordable lot of its size available in the City of Lloyd minster This lot is 6097 square feet and will accommodate a large size family home and attached garage.