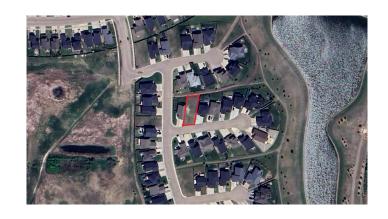

### \$145,000

0 Bedroom, 0.00 Bathroom, Land on 0.15 Acres

Parkview Estates, Lloydminster, Alberta

Location is everything when you build a new home... consider a place where after a certain time a security gate facilitates who enters and leaves the development. This is Lakeshore Estates, a subdivision where entry after hours is restricted to owners and/or invited guests. There are no bad locations within this development, as these are non-busy streets that don't offer a shortcut to get anywhere. This bare land residential development is prime for you to build your dream home... this community of homes offers a private walking path, private playground and many other amenities you will find in similar residential developments. Lot 16 is in the second cul de sac within the development with the backyard facing north. There is common area greenspace/walking path separating the backyard of this lot and the lot to the north giving extra distance and separation between yard. This lot is 6930 square feet and will accommodate a large size family home and attached garage.