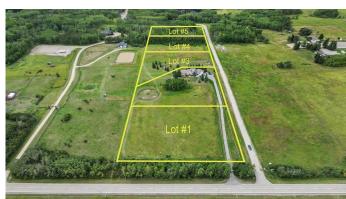

### \$591,000

0 Bedroom, 0.00 Bathroom, Land on 2.10 Acres

Glendale Meadows, Rural Rocky View County, Alberta

Welcome to ELKSTONE ESTATES lot # 4 in the rural community of Bearspaw. Enjoy the escape to country life with amenities just minutes away. This new development consists of 2 acre parcels nestled in a quiet paved road cul de sac with trees and underground services to property line (Power, Gas and Rocky View Water Co-op hook up) + paved approach. Enjoy the freedom to design your own home by your preferred builder. Common sense Architectural Guidelines apply to preserve value and consistency of the development. Schedule a viewing today and explore the possibilities of this remarkable lot in the new community of ELKSTONE ESTATES in Bearspaw first hand!! Please Note - great opportunity for Builders with 4 lots available in sought after country setting.