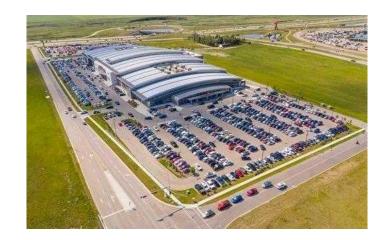

### \$79,900

0 Bedroom, 0.00 Bathroom, Commercial on 4.00 Acres

NONE, Rural Rocky View County, Alberta

Invest now while the prices are low! New Horizon Mall is a fun place for the whole family. Kids can enjoy the large indoor playground or go Roller Skating. There are many unique stores to keep you busy. Priced way below the original price. Call today for more information.