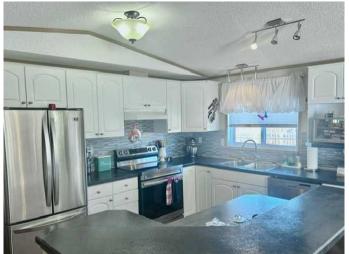

## \$179,900

3 Bedroom, 2.00 Bathroom, 1,210 sqft Residential on 0.19 Acres

NONE, St. Isidore, Alberta

Welcome to this charming home in St Isidore, situated on a corner lot for added privacy and space. This property features a spacious kitchen with ample counter space and an L-shaped island, perfect for cooking and entertaining. The primary bedroom boasts a large ensuite with a jetted tub and a private toilet/shower area for added convenience. Additionally, there are two more bedrooms and a bathroom located at the opposite end of the home, providing a comfortable living space for the whole family. Outside, you'll find a large deck facing south, ideal for enjoying the sunshine and outdoor gatherings. This property also offers a nice-sized partially fenced backyard, perfect for pets or outdoor activities. Come and see all this property has to offer, call today to book your private viewing.

#### Interior

Interior Features See Remarks

Appliances Electric Stove, Refrigerator, Washer/Dryer

Heating Forced Air

Cooling None
Basement None