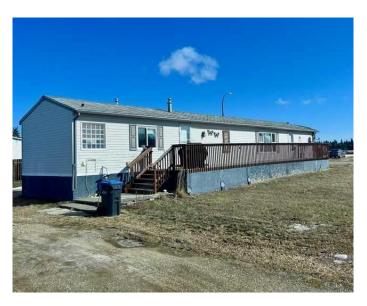

## \$179,900

3 Bedroom, 2.00 Bathroom, 1,210 sqft Residential on 0.19 Acres

NONE, St. Isidore, Alberta

Welcome to this charming home in St Isidore, situated on a corner lot for added privacy and space. This property features a spacious kitchen with ample counter space and an L-shaped island, perfect for cooking and entertaining. The primary bedroom boasts a large ensuite with a jetted tub and a private toilet/shower area for added convenience. Additionally, there are two more bedrooms and a bathroom located at the opposite end of the home, providing a comfortable living space for the whole family. Outside, you'll find a large deck facing south, ideal for enjoying the sunshine and outdoor gatherings. This property also offers a nice-sized partially fenced backyard, perfect for pets or outdoor activities. Come and see all this property has to offer, call today to book your private viewing.

#### **Exterior**

Exterior Features Other

Lot Description Corner Lot, Landscaped

Roof Asphalt Shingle

Construction Vinyl Siding

Foundation Other