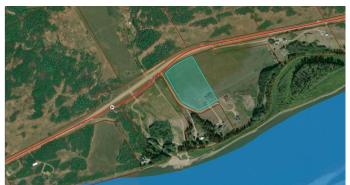

## \$175,000

0 Bedroom, 0.00 Bathroom, Land on 8.82 Acres

NONE, Rural Peace No. 135, M.D. of, Alberta

Welcome to your dream home location! This nearly 9-acre parcel of land, situated adjacent to Strong Creek Park, offers a prime opportunity for investment and development. With power and water co-op already on the property, you can save thousands of dollars on utility connections. Located just south of Peace River, on paved roads, this serene and picturesque setting provides the perfect canvas for building your ideal home. Don't miss out on this rare chance to create your own oasis in this convenient location.

## **Community Information**

Address Shaftesbury River Lot 25

Subdivision NONE

City Rural Peace No. 135, M.D. of

County Peace No. 135, M.D. of

Province Alberta

Postal Code T8S 1L1