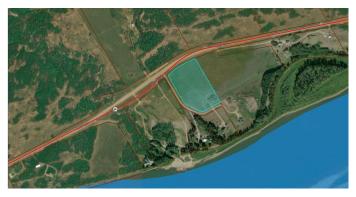

## \$175,000

0 Bedroom, 0.00 Bathroom, Land on 8.82 Acres

NONE, Rural Peace No. 135, M.D. of, Alberta

Welcome to your dream home location! This nearly 9-acre parcel of land, situated adjacent to Strong Creek Park, offers a prime opportunity for investment and development. With power and water co-op already on the property, you can save thousands of dollars on utility connections. Located just south of Peace River, on paved roads, this serene and picturesque setting provides the perfect canvas for building your ideal home. Don't miss out on this rare chance to create your own oasis in this convenient location.

## **Community Information**

Address Shaftesbury River Lot 25

Subdivision NONE

City Rural Peace No. 135, M.D. of

County Peace No. 135, M.D. of

Province Alberta

Postal Code T8S 1L1