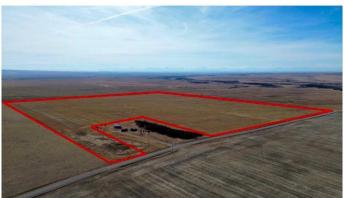

### \$1,500,000

0 Bedroom, 0.00 Bathroom, Land on 156.25 Acres

NONE, Cardston, Alberta

This expansive 156.25-acre parcel offers prime cultivated dryland in the heart of Cardston County. Located just 3.7 km north of Highway 5 on Range Road 231, the property provides convenient access while maintaining a serene rural setting. Enjoy breathtaking views of the majestic Rocky Mountains from this exceptional piece of land.