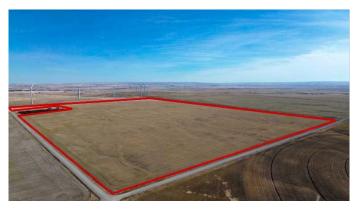

### \$1,500,000

0 Bedroom, 0.00 Bathroom, Land on 156.25 Acres

NONE, Cardston, Alberta

This expansive 156.25-acre parcel offers prime cultivated dryland in the heart of Cardston County. Located just 3.7 km north of Highway 5 on Range Road 231, the property provides convenient access while maintaining a serene rural setting. Enjoy breathtaking views of the majestic Rocky Mountains from this exceptional piece of land.