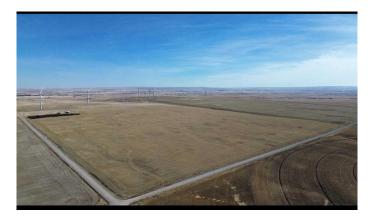

### \$1,500,000

0 Bedroom, 0.00 Bathroom, Land on 156.25 Acres

NONE, Cardston, Alberta

This expansive 156.25-acre parcel offers prime cultivated dryland in the heart of Cardston County. Located just 3.7 km north of Highway 5 on Range Road 231, the property provides convenient access while maintaining a serene rural setting. Enjoy breathtaking views of the majestic Rocky Mountains from this exceptional piece of land.