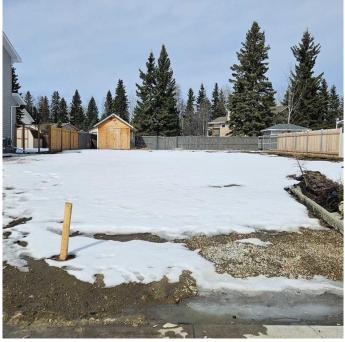

#### Edson, Edson, Alberta

Dreaming of owning a home in the Westgrove subdivision? Here's your chance to build a custom home that suits your style. 7,567 sq. ft. partially fenced lot zoned R1 that back onto a greenspace. Wonderful, family friendly subdivision with great neighbours and it's close to all amenities and the Town's walking trails. Underground power, natural gas and town water and sewer service hookups at the property line. Town of Edson zoning allows for a duplex (subject to Town approval). A fantastic opportunity to create your ideal living space in this neighbourhood.