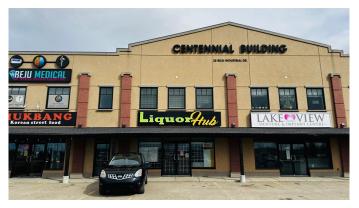

# \$799,900 - 102, 25 Beju Industrial Drive Drive, Sylvan Lake

MLS® #A2206340

### \$799,900

0 Bedroom, 0.00 Bathroom, Commercial on 0.00 Acres

Beju Industrial Park, Sylvan Lake, Alberta

Successfull business in thriving Sylvan Lake!! This 2600 Sq Ft Industrial condominium is in an incredible location right in the heart of Sylvan Lakes industrial/ commercial area, with high volumes of traffic, and great exposure! A well established business generating consistent revenue. With an expansive lot, and rear sliding commercial door access, unloading of inventory is a breeze. Complete with ample shelving and refrigerator space, this store is as organized as it is eye appealing. A user friendly thorough camera system already installed, and potential for expanding or building the upstairs storage space. The Land, building and business are for sale. Inventory is not included in the purchase price.

# **Community Information**

Address 102, 25 Beju Industrial Drive Drive

Subdivision Beju Industrial Park

City Sylvan Lake

County Red Deer County

Province Alberta
Postal Code T4S 0K9

Interior

Heating Forced Air, Natural Gas