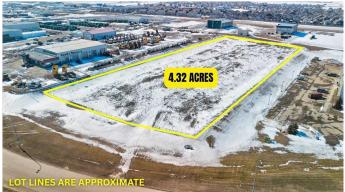

#### \$1,944,000

0 Bedroom, 0.00 Bathroom, Land on 4.32 Acres

## **Essential Information**

| MLS® #    | A2206049        |
|-----------|-----------------|
| Price     | \$1,944,000     |
| Bathrooms | 0.00            |
| Acres     | 4.32            |
| Туре      | Land            |
| Sub-Type  | Commercial Land |
| Status    | Active          |