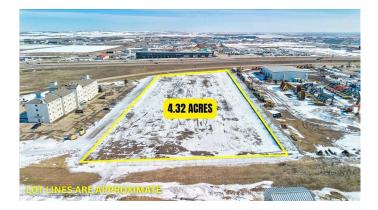

#### \$1,944,000

0 Bedroom, 0.00 Bathroom, Land on 4.32 Acres

## **Essential Information**

| MLS® #    | A2206049        |
|-----------|-----------------|
| Price     | \$1,944,000     |
| Bathrooms | 0.00            |
| Acres     | 4.32            |
| Туре      | Land            |
| Sub-Type  | Commercial Land |
| Status    | Active          |