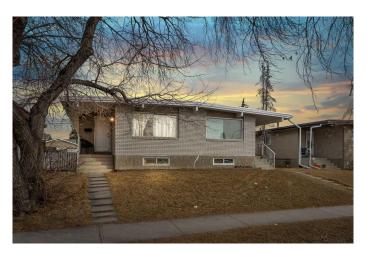

# \$899,900 - 5624 & 5626 8 Avenue Se, Calgary

MLS® #A2205933

## \$899,900

0 Bedroom, 0.00 Bathroom, 1,899 sqft Multi-Family on 0.14 Acres

Penbrooke Meadows, Calgary, Alberta

4PLEX ON 8 AVE SE WITH EASY ACCESS TO TRANSIT (PERFECT INVESTMENT OPPORTUNITY) - OFFERING 3450+ SQFT LIVING SPACE WITH A TOTAL OF 8 BEDROOMS, 4 FULL BATHS AND TONS OF PARKING IN THE REAR - \*\*BASEMENT ON EACH SIDE FEATURES A LEGAL SUITE\*\* EACH UNIT IS SPACIOUS AND FUNCTIONAL; featuring 2 bedrooms, FULL bath, kitchen, living area and SEPARATE LAUNDRIES! Flooring updated for 3 units and new furnace on one side. Kitchens in 2 units were fully renovated as well Bathrooms were upgraded for 3 units two years back. New hot water tank on one side. The upper units also feature an additional dining space. \*\*\*ALL UNITS ARE CURRENTLY RENTED OUT -TENANTS PAY THEIR OWN UTILITIES (ADDED CONVENIENCE FOR THE OWNER) - Some of the units also feature new paint and updated flooring. Above grade sizes for 5624 is 956.76 SQFT and 5626 is 942.55 SQFT.