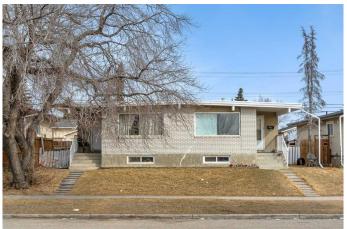

## \$899,900

0 Bedroom, 0.00 Bathroom, 1,899 sqft Multi-Family on 0.14 Acres

Penbrooke Meadows, Calgary, Alberta

4PLEX ON 8 AVE SE WITH EASY ACCESS TO TRANSIT (PERFECT INVESTMENT OPPORTUNITY) - OFFERING 3450+ SQFT LIVING SPACE WITH A TOTAL OF 8 BEDROOMS, 4 FULL BATHS AND TONS OF PARKING IN THE REAR - \*\*BASEMENT ON EACH SIDE FEATURES A LEGAL SUITE\*\* EACH UNIT IS SPACIOUS AND FUNCTIONAL; featuring 2 bedrooms, FULL bath, kitchen, living area and SEPARATE LAUNDRIES! Flooring updated for 3 units and new furnace on one side. Kitchens in 2 units were fully renovated as well Bathrooms were upgraded for 3 units two years back. New hot water tank on one side. The upper units also feature an additional dining space. \*\*\*ALL UNITS ARE CURRENTLY RENTED OUT -TENANTS PAY THEIR OWN UTILITIES (ADDED CONVENIENCE FOR THE OWNER) - Some of the units also feature new paint and updated flooring. Above grade sizes for 5624 is 956.76 SQFT and 5626 is 942.55 SQFT.