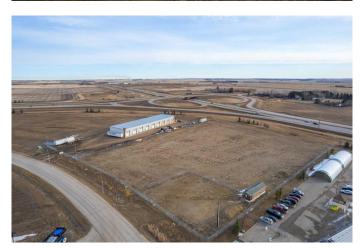

#### \$950,000

0 Bedroom, 0.00 Bathroom, Commercial on 5.50 Acres

NONE, Rural Mountain View County, Alberta

Welcome to Netook Crossing â€" one of the newest and most active business parks along Highway 2.

This 5.5-acre lot has been graded, graveled, and fully fenced, offering a ready-to-use space for a variety of commercial or industrial purposes. Located directly adjacent to Highway 2, it boasts exceptional visibility, with an average daily traffic count of approximately 12,000 vehicles.

Previously utilized as a storage yard for an RV dealership, this property offers great flexibility and exposure for your business.

Current businesses in the park include three agricultural dealers, Volker Stevin Highway Maintenance, Styrke Industries, Techmation, Co-op Cardlock and Gas Station, RealTime Storage, and Mountain View Dodge. Additionally, two new buildings are currently under construction, further signaling the area's growth and investment potential.