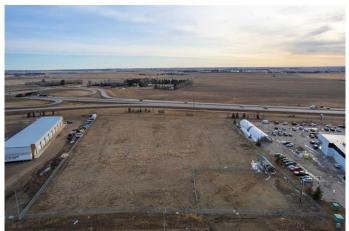

#### \$950,000

0 Bedroom, 0.00 Bathroom, Commercial on 5.50 Acres

NONE, Rural Mountain View County, Alberta

Welcome to Netook Crossing â€" one of the newest and most active business parks along Highway 2.

This 5.5-acre lot has been graded, graveled, and fully fenced, offering a ready-to-use space for a variety of commercial or industrial purposes. Located directly adjacent to Highway 2, it boasts exceptional visibility, with an average daily traffic count of approximately 12,000 vehicles.

Previously utilized as a storage yard for an RV dealership, this property offers great flexibility and exposure for your business.

Current businesses in the park include three agricultural dealers, Volker Stevin Highway Maintenance, Styrke Industries, Techmation, Co-op Cardlock and Gas Station, RealTime Storage, and Mountain View Dodge. Additionally, two new buildings are currently under construction, further signaling the area's growth and investment potential.