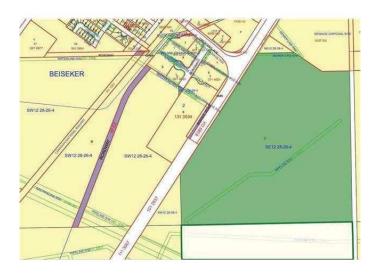

### \$1,400,000

0 Bedroom, 0.00 Bathroom, Land on 128.57 Acres

NONE, Rural Rocky View County, Alberta

Great opportunity to own land next to the Village of Beiseker, totaling 128.57 Acres of land. Recently approved 8 Acres of Highway business commercial with plans for review. This 8 acres of land is facing Highway #9 on the east side of Beiseker. Perfect for the development potential for Gas station, truck stop, tourist campground, restaurant, truck trailer service and more. Remainder of land is farmland with currently two well sites on this parcel of land

#### **Additional Information**

Date Listed March 25th, 2025

Days on Market 33

Zoning A-GEN, C-HWY