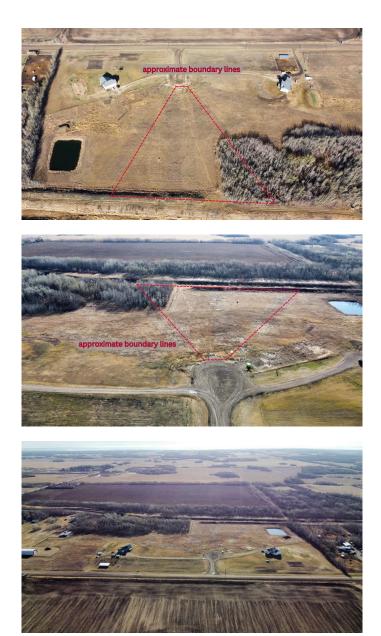

## \$155,000

0 Bedroom, 0.00 Bathroom, Land on 3.72 Acres

NONE, Rural Grande Prairie No. 1, County of, Alberta

One of three adjoining vacant lots for sale in a 5-lot subdivision located less than 1km off the paved HWY 670 in the Glen Leslie area, just 15 minutes east of Grande Prairie. Buy the lot, pick your plan, and choose your own builder. Approaches are in and power and gas are already on the lot. Lot 9 is 3.72 acres and backs onto Kleskun Creek. And with a lot for sale on each site of this lot, you could buy two and double up your land size or have your friend or family member purchase a property too so you can know who your neighbors will be! Lots are zoned CR-2. Take a drive out and have a look or contact your favorite Real Estate Professional for more information.