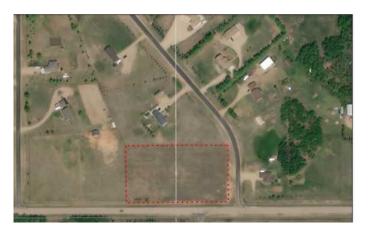

# \$69,500 - Lot 17 Ascot Drive, Rural Wainwright No. 61, M.D. of

MLS® #A2205455

### \$69,500

0 Bedroom, 0.00 Bathroom, Land on 2.92 Acres

NONE, Rural Wainwright No. 61, M.D. of, Alberta

Last Original lot Priced to SELL! Excellent Residential Development Opportunity. Peaceful location in established Acreage subdivision. Paved road access only 3.5 miles from Town of Wainwright. Standard utilities nearby. Priced competitively with a great location. Why not build in this peaceful community?

# **Community Information**

Address Lot 17 Ascot Drive

Subdivision NONE

City Rural Wainwright No. 61, M.[

County Wainwright No. 61, M.D. of

Province Alberta
Postal Code T9W 1T2