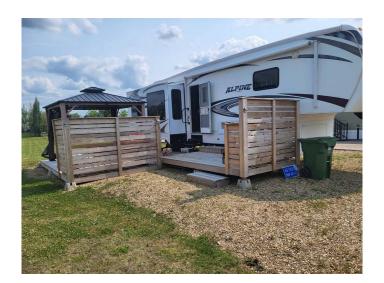

# \$127,500 - 63b, 10032 Township Road 422, Rural Ponoka County

MLS® #A2205415

\$127,500

0 Bedroom, 0.00 Bathroom, Land on 0.23 Acres

Raymond Shores, Rural Ponoka County, Alberta

Spacious Vacant Lot â€" Prime Location at Raymond Shores Lake Resort!

This expansive lot is ready for you to build your dream retreatâ€"whether it's a year-round home or a seasonal getaway. Just steps from the inland marina, this prime location offers easy access to the water and all the incredible amenities of Raymond Shores Lake Resort in central Alberta.

Bring in a park model home or trailer and customize your perfect escape. Enjoy a vibrant lakeside lifestyle with access to beaches, parks, fishing, boating, an indoor swimming pool, a hot tub, a gym, and more. Whether you're looking for a peaceful summer retreat or a full-time residence, this lot is your opportunity to create lasting memories in a stunning lakefront community.

Don't miss out on this fantastic chance to own your piece of paradiseâ€"schedule your viewing today! (The Fifth Wheel is not included in the sale)

**Essential Information** 

MLS® # A2205415 Price \$127,500

#### **Exterior**

Lot Description Front Yard, Rectangular Lot, Gazebo, Open Lot