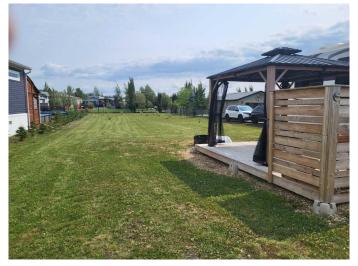

# \$127,500 - 63b, 10032 Township Road 422, Rural Ponoka County

MLS® #A2205415

\$127,500

0 Bedroom, 0.00 Bathroom, Land on 0.23 Acres

Raymond Shores, Rural Ponoka County, Alberta

Spacious Vacant Lot â€" Prime Location at Raymond Shores Lake Resort!

This expansive lot is ready for you to build your dream retreatâ€"whether it's a year-round home or a seasonal getaway. Just steps from the inland marina, this prime location offers easy access to the water and all the incredible amenities of Raymond Shores Lake Resort in central Alberta.

Bring in a park model home or trailer and customize your perfect escape. Enjoy a vibrant lakeside lifestyle with access to beaches, parks, fishing, boating, an indoor swimming pool, a hot tub, a gym, and more. Whether you're looking for a peaceful summer retreat or a full-time residence, this lot is your opportunity to create lasting memories in a stunning lakefront community.

#### **Exterior**

Lot Description Front Yard, Rectangular Lot, Gazebo, Open Lot