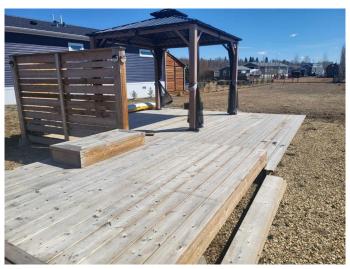

# \$127,500 - 63b, 10032 Township Road 422, Rural Ponoka County

MLS® #A2205415

\$127,500

0 Bedroom, 0.00 Bathroom, Land on 0.23 Acres

Raymond Shores, Rural Ponoka County, Alberta

Spacious Vacant Lot â€" Prime Location at Raymond Shores Lake Resort!

This expansive lot is ready for you to build your dream retreatâ€"whether it's a year-round home or a seasonal getaway. Just steps from the inland marina, this prime location offers easy access to the water and all the incredible amenities of Raymond Shores Lake Resort in central Alberta.

Bring in a park model home or trailer and customize your perfect escape. Enjoy a vibrant lakeside lifestyle with access to beaches, parks, fishing, boating, an indoor swimming pool, a hot tub, a gym, and more. Whether you're looking for a peaceful summer retreat or a full-time residence, this lot is your opportunity to create lasting memories in a stunning lakefront community.

#### **Exterior**

Lot Description Front Yard, Rectangular Lot, Gazebo, Open Lot