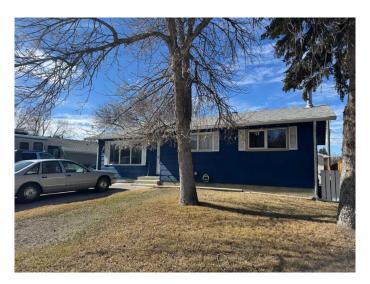

# \$399,900 - 1908 10 Street, Coaldale

MLS® #A2205335

### \$399,900

4 Bedroom, 3.00 Bathroom, 1,124 sqft Residential on 0.15 Acres

NONE, Coaldale, Alberta

Spacious bungalow located in the desirable town of Coaldale. Nice quiet crescent, close to parks, and two elementry schools. This home features 4 bedrooms and 3 baths. Recent updates are high efficeent furnace, central air, hwt, and roof. There is an oversized garage/shop in the back yard backing onto an alley. This 25 x 30 garage is heated and has 220 amp service.