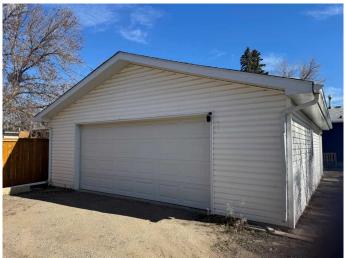

### \$399,900

4 Bedroom, 3.00 Bathroom, 1,124 sqft Residential on 0.15 Acres

NONE, Coaldale, Alberta

Spacious bungalow located in the desirable town of Coaldale. Nice quiet crescent, close to parks, and two elementry schools. This home features 4 bedrooms and 3 baths. Recent updates are high efficeent furnace, central air, hwt, and roof. There is an oversized garage/shop in the back yard backing onto an alley. This 25 x 30 garage is heated and has 220 amp service.

#### **Amenities**

Parking Spaces 6

Parking 220 Volt Wiring, Alley Access, Double Garage Detached, Driveway,

Garage Faces Rear, Heated Garage

# of Garages 2