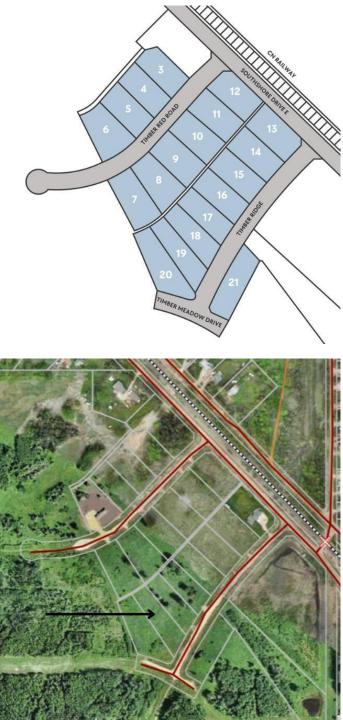

# \$89,900 - Lot 19 Timber Ridge Road, Wagner

MLS® #A2205320

### **Community Information**

| Address     | Lot 19 Timber Ridge Road            |
|-------------|-------------------------------------|
| Subdivision | NONE                                |
| City        | Wagner                              |
| County      | Lesser Slave River No. 124, M.D. of |
| Province    | Alberta                             |
| Postal Code | T0G 2M0                             |