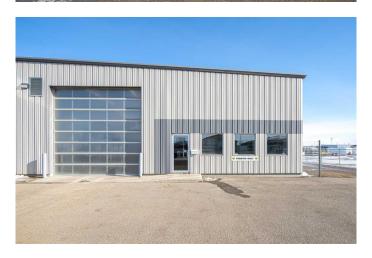

#### \$14

0 Bedroom, 0.00 Bathroom, Commercial on 0.00 Acres

Sask Industrial, Lloydminster, Saskatchewan

Available immediately! 5,000 square feet (SF) with 2 bays including a 100' drive thru! This lease space is in an excellent location providing great visibility along the 40th Avenue truck route and easy access being located just north of HWY 16 (44th Street). Highway 17 (50th Avenue) can also be easily accessed. THE LEASE SPACE INCLUDES: 100' drive thru bay with a trench drain and 16'x16' overhead doors, 2nd bay has approximately 70' of depth with a sump and 16'x16' overhead door, approx. 690 SF of mezzanine space currently set up as a staff area and includes laundry hook ups, main floor office (19'4x11'), 3 piece bathroom with shower, 18' ceilings at the center, floor heat, 3 phase power (120/240), fenced compound (approx. 150'x60') plus the possibility of additional yard space. The rest of this building is occupied by 3 Guys Truck Wash.