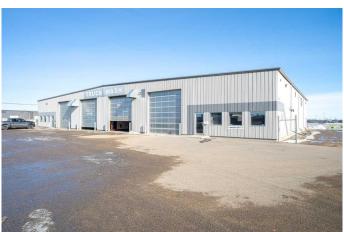

#### \$14

0 Bedroom, 0.00 Bathroom, Commercial on 0.00 Acres

Sask Industrial, Lloydminster, Saskatchewan

Available immediately! 5,000 square feet (SF) with 2 bays including a 100' drive thru! This lease space is in an excellent location providing great visibility along the 40th Avenue truck route and easy access being located just north of HWY 16 (44th Street). Highway 17 (50th Avenue) can also be easily accessed. THE LEASE SPACE INCLUDES: 100' drive thru bay with a trench drain and 16'x16' overhead doors, 2nd bay has approximately 70' of depth with a sump and 16'x16' overhead door, approx. 690 SF of mezzanine space currently set up as a staff area and includes laundry hook ups, main floor office (19'4x11'), 3 piece bathroom with shower, 18' ceilings at the center, floor heat, 3 phase power (120/240), fenced compound (approx. 150'x60') plus the possibility of additional yard space. The rest of this building is occupied by 3 Guys Truck Wash.