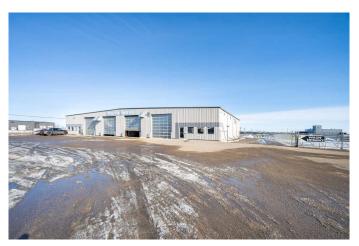

#### \$14

0 Bedroom, 0.00 Bathroom, Commercial on 0.00 Acres

Sask Industrial, Lloydminster, Saskatchewan

Available immediately! 5,000 square feet (SF) with 2 bays including a 100' drive thru! This lease space is in an excellent location providing great visibility along the 40th Avenue truck route and easy access being located just north of HWY 16 (44th Street). Highway 17 (50th Avenue) can also be easily accessed. THE LEASE SPACE INCLUDES: 100' drive thru bay with a trench drain and 16'x16' overhead doors, 2nd bay has approximately 70' of depth with a sump and 16'x16' overhead door, approx. 690 SF of mezzanine space currently set up as a staff area and includes laundry hook ups, main floor office (19'4x11'), 3 piece bathroom with shower, 18' ceilings at the center, floor heat, 3 phase power (120/240), fenced compound (approx. 150'x60') plus the possibility of additional yard space. The rest of this building is occupied by 3 Guys Truck Wash.