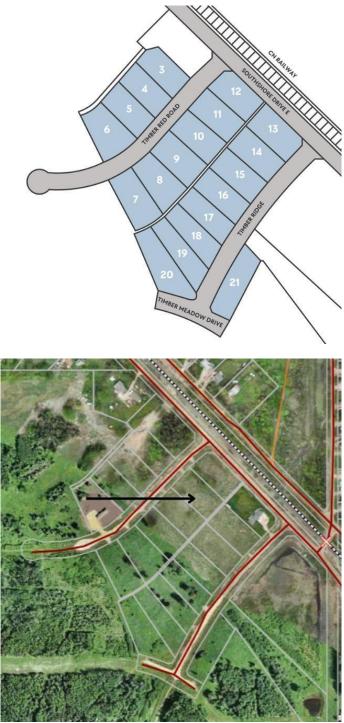

# \$89,900 - Lot 11 Timber Reid Road, Wagner

MLS® #A2205298

#### \$89,900

0 Bedroom, 0.00 Bathroom, Land on 1.09 Acres

NONE, Wagner, Alberta

These 1-acre lots offer the perfect opportunity to build your dream home. Located just 15 minutes from town, you'll enjoy the peace and privacy of country living while still having easy access to local amenities. The property is ideally situated near a beautiful lake, providing fantastic opportunities for boating and fishing right at your doorstep. Utilities are already available at the property line, making it easy to start your project and build the home you've always wanted.



## **Essential Information**

| MLS® #    | A2205298         |
|-----------|------------------|
| Price     | \$89,900         |
| Bathrooms | 0.00             |
| Acres     | 1.09             |
| Туре      | Land             |
| Sub-Type  | Residential Land |
| Status    | Active           |

## **Community Information**

| Address     | Lot 11 Timber Reid Road             |
|-------------|-------------------------------------|
| Subdivision | NONE                                |
| City        | Wagner                              |
| County      | Lesser Slave River No. 124, M.D. of |
| Province    | Alberta                             |
| Postal Code | T0G 2M0                             |

#### Amenities

Utilities Electricity at Lot Line, Natural Gas at Lot Line, Sewer Available, W