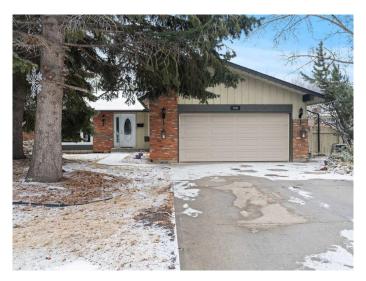

### \$774,999

4 Bedroom, 3.00 Bathroom, 1,427 sqft Residential on 0.16 Acres

Midnapore, Calgary, Alberta

Price Adjustment \*\*OPEN HOUSE - Sunday -April 13 - 3-5PM\*\* Situated in a peaceful cul-de-sac in the sought-after lake community of Midnapore, this expansive 1,400 sq. ft. BUNGALOW offers the perfect blend of comfort, functionality, and prime location. Just steps from FISH CREEK WALK PATHS a tot lot and offering exclusive LAKE ACCESS, this home is ideal for families or those looking for ample space to entertain. With a total of four bedrooms and three full bathrooms, this home has been thoughtfully upgraded to enhance both style and functionality. Recent improvements include updated bathrooms, NEWER APPLIANCES, newer carpet in the bedrooms, and new windows a few years ago. The insulated garage door has been replaced, and the oversized parking pad provides space for four additional vehicles. Upgraded interior doors further enhance the home's modern appeal. The beautifully developed basement is designed for both relaxation and entertainment, featuring a spacious media room, a stylish wet bar, a cozy wood-burning fireplace, and a large recreation area complete with a pool table. A private den/office with built-in storage and cabinetry provides a quiet workspace, making this lower level as functional as it is inviting. Outside, the property boasts mature landscaping, a large exterior shed for extra storage, and a backyard oasis perfect for enjoying the outdoors. The location is truly unbeatable, just one block from the stunning pathways of Fish Creek Park, four

blocks from Midnapore Lake, and within walking distance of elementary, junior, and high schools. This rare opportunity to own a well-maintained and upgraded home in one of Calgary's most desirable communities won't last longâ€"schedule your private viewing today!