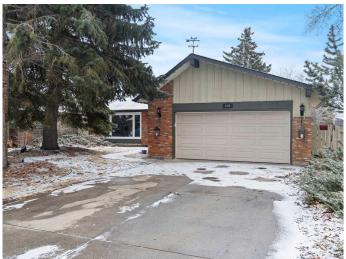

### \$774,999

4 Bedroom, 3.00 Bathroom, 1,427 sqft Residential on 0.16 Acres

Midnapore, Calgary, Alberta

Price Adjustment \*\*OPEN HOUSE - Sunday -April 13 - 3-5PM\*\* Situated in a peaceful cul-de-sac in the sought-after lake community of Midnapore, this expansive 1,400 sq. ft. BUNGALOW offers the perfect blend of comfort, functionality, and prime location. Just steps from FISH CREEK WALK PATHS a tot lot and offering exclusive LAKE ACCESS, this home is ideal for families or those looking for ample space to entertain. With a total of four bedrooms and three full bathrooms, this home has been thoughtfully upgraded to enhance both style and functionality. Recent improvements include updated bathrooms, NEWER APPLIANCES, newer carpet in the bedrooms, and new windows a few years ago. The insulated garage door has been replaced, and the oversized parking pad provides space for four additional vehicles. Upgraded interior doors further enhance the home's modern appeal. The beautifully developed basement is designed for both relaxation and entertainment, featuring a spacious media room, a stylish wet bar, a cozy wood-burning fireplace, and a large recreation area complete with a pool table. A private den/office with built-in storage and cabinetry provides a quiet workspace, making this lower level as functional as it is inviting. Outside, the property boasts mature landscaping, a large exterior shed for extra storage, and a backyard oasis perfect for enjoying the outdoors. The location is truly unbeatable, just one block from the stunning pathways of Fish Creek Park, four

blocks from Midnapore Lake, and within walking distance of elementary, junior, and high schools. This rare opportunity to own a well-maintained and upgraded home in one of Calgary's most desirable communities won't last longâ€"schedule your private viewing today!