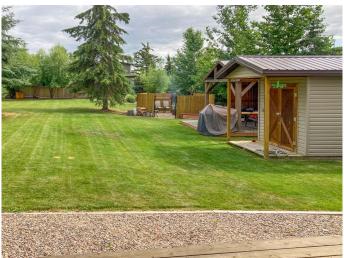

What Makes This Lot Stand Out? Landscaped & Ready to Use â€" Sod, gazebo, and shed already in place. Full Services â€" Power (breaker box + trenched to shed), treated municipal water, septic tank, and gas to property line. RV-Ready â€" Use your RV now and build later (until 2030). 2nd RV Hook-Up â€" Bring family or friends! Boat Slip & Lift Included â€" this is your chance! Spend your days boating, fishing, hiking, or golfing at nearby Northern Meadows Golf Course. In the winter, enjoy snowmobiling, cross-country skiing, and ice fishing. It's a year-round playground! RV currently on-site and available for purchase separately. Lots like this don't come up oftenâ€"especially with a boat slip! Don't miss outâ€"call today!

#### **Exterior**

Lot Description Few Trees, Irregular Lot, Landscaped, Lawn, Level, Gazebo, Near Golf

Course, Lake