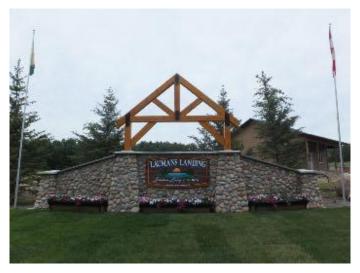

### \$169,900

0 Bedroom, 0.00 Bathroom, Land on 0.36 Acres

NONE, Lac des Isles, Saskatchewan

Lake Life Awaits! Fully Serviced Lot with Boat Slip – Lauman's Landing, Lac Des Isles, SK

Ready for summer? This fully serviced, move-in-ready lot at Lauman's Landing gives you instant access to one of Saskatchewan's best lake destinationsâ€"Lac Des Isles in Meadow Lake Provincial Park. No waiting, no prepâ€"just pull in and enjoy!

What Makes This Lot Stand Out? Landscaped & Ready to Use â€" Sod, gazebo, and shed already in place. Full Services â€" Power (breaker box + trenched to shed), treated municipal water, septic tank, and gas to property line. RV-Ready â€" Use your RV now and build later (until 2030). 2nd RV Hook-Up â€" Bring family or friends! Boat Slip & Lift Included â€" this is your chance! Spend your days boating, fishing, hiking, or golfing at nearby Northern Meadows Golf Course. In the winter, enjoy snowmobiling, cross-country skiing, and ice fishing. It's a year-round playground! RV currently on-site and available for purchase separately. Lots like this don't come up oftenâ€"especially with a boat slip! Don't miss outâ€"call today!