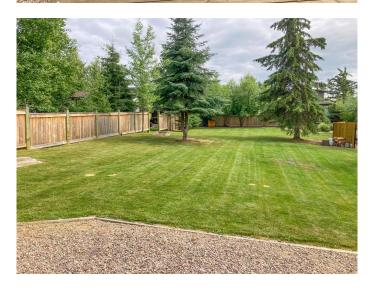

What Makes This Lot Stand Out? Landscaped & Ready to Use â€" Sod, gazebo, and shed already in place. Full Services â€" Power (breaker box + trenched to shed), treated municipal water, septic tank, and gas to property line. RV-Ready â€" Use your RV now and build later (until 2030). 2nd RV Hook-Up â€" Bring family or friends! Boat Slip & Lift Included â€" this is your chance! Spend your days boating, fishing, hiking, or golfing at nearby Northern Meadows Golf Course. In the winter, enjoy snowmobiling, cross-country skiing, and ice fishing. It's a year-round playground! RV currently on-site and available for purchase separately. Lots like this don't come up oftenâ€"especially with a boat slip! Don't miss outâ€"call today!

#### **Exterior**

Lot Description Few Trees, Irregular Lot, Landscaped, Lawn, Level, Gazebo, Near Golf

Course, Lake