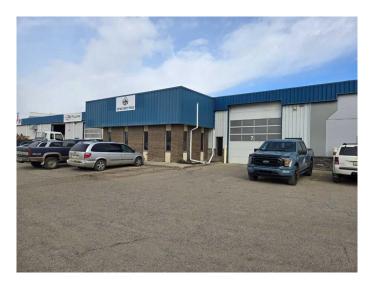

#### \$10

0 Bedroom, 0.00 Bathroom, Commercial on 0.00 Acres

Chiles Industrial Park, Red Deer, Alberta

Located in Chiles Industrial Park, this 5,848 SF unit is available for lease. The unit features a reception area, three front offices, two washrooms, a boardroom, a staff lunchroom with a sink, and additional closet and storage space. The shop is wide-open with a storage mezzanine and (1) 16' x 16' overhead door. The yard is fully paved with dedicated yard space along the east side of the property and ample parking available. Additional Rent is \$4.06 per square foot for the 2025 budget year.