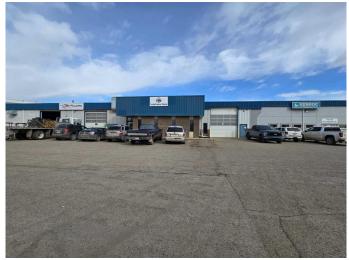

#### \$10

0 Bedroom, 0.00 Bathroom, Commercial on 0.00 Acres

Chiles Industrial Park, Red Deer, Alberta

Located in Chiles Industrial Park, this 5,848 SF unit is available for lease. The unit features a reception area, three front offices, two washrooms, a boardroom, a staff lunchroom with a sink, and additional closet and storage space. The shop is wide-open with a storage mezzanine and (1) 16' x 16' overhead door. The yard is fully paved with dedicated yard space along the east side of the property and ample parking available. Additional Rent is \$4.06 per square foot for the 2025 budget year.