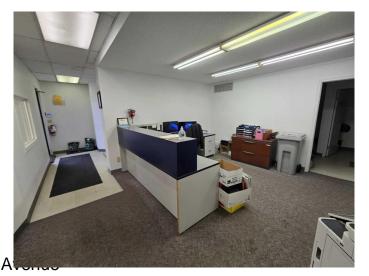

#### \$10

0 Bedroom, 0.00 Bathroom, Commercial on 0.00 Acres

Chiles Industrial Park, Red Deer, Alberta

Located in Chiles Industrial Park, this 5,848 SF unit is available for lease. The unit features a reception area, three front offices, two washrooms, a boardroom, a staff lunchroom with a sink, and additional closet and storage space. The shop is wide-open with a storage mezzanine and (1) 16' x 16' overhead door. The yard is fully paved with dedicated yard space along the east side of the property and ample parking available. Additional Rent is \$4.06 per square foot for the 2025 budget year.