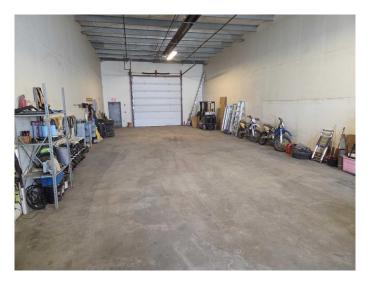

#### \$16

0 Bedroom, 0.00 Bathroom, Commercial on 0.70 Acres

NONE, Janet, Alberta

Located off Glenmore Trail and just minutes from Stoney Trail, this 3,000 sq. ft. industrial bay features abundant natural light, an open warehouse layout with one washroom, and a small built-out office. Ideal for storage, construction, small businesses, detailing, and more. Additionally, a 2,400 sq. ft. fenced yard is included, providing extra flexibility for your operations.