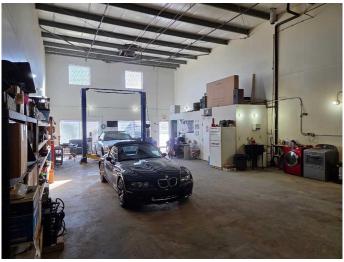

#### \$16

0 Bedroom, 0.00 Bathroom, Commercial on 0.70 Acres

NONE, Janet, Alberta

Located off Glenmore Trail and just minutes from Stoney Trail, this 3,000 sq. ft. industrial bay features abundant natural light, an open warehouse layout with one washroom, and a small built-out office. Ideal for storage, construction, small businesses, detailing, and more. Additionally, a 2,400 sq. ft. fenced yard is included, providing extra flexibility for your operations.