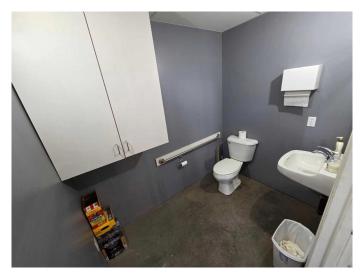

#### \$16

0 Bedroom, 0.00 Bathroom, Commercial on 0.70 Acres

NONE, Janet, Alberta

Located off Glenmore Trail and just minutes from Stoney Trail, this 3,000 sq. ft. industrial bay features abundant natural light, an open warehouse layout with one washroom, and a small built-out office. Ideal for storage, construction, small businesses, detailing, and more. Additionally, a 2,400 sq. ft. fenced yard is included, providing extra flexibility for your operations.