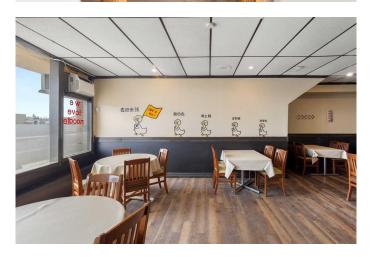

## \$129,900

0 Bedroom, 0.00 Bathroom, Commercial on 0.00 Acres

Tuxedo Park, Calgary, Alberta

Excellent opportunity to own or operate a fully equipped restaurant at one of Calgary's busiest intersections – Centre Street & 16 Ave NE. This high-exposure location offers strong daily traffic, great visibility, and close proximity to Downtown, Chinatown, and SAIT.

The space is turnkey with all major delivery platforms activated. Ample shared parking is available behind the building via the adjacent supermarket. Continue with the well-known brand or bring your own conceptâ€"flexible options for the next owner.