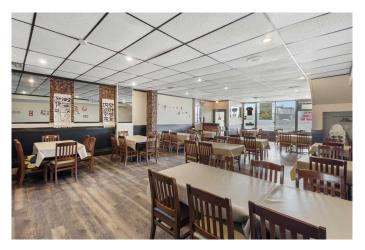

## \$129,900

0 Bedroom, 0.00 Bathroom, Commercial on 0.00 Acres

Tuxedo Park, Calgary, Alberta

Excellent opportunity to own or operate a fully equipped restaurant at one of Calgary's busiest intersections – Centre Street & 16 Ave NE. This high-exposure location offers strong daily traffic, great visibility, and close proximity to Downtown, Chinatown, and SAIT.

The space is turnkey with all major delivery platforms activated. Ample shared parking is available behind the building via the adjacent supermarket. Continue with the well-known brand or bring your own conceptâ€"flexible options for the next owner.