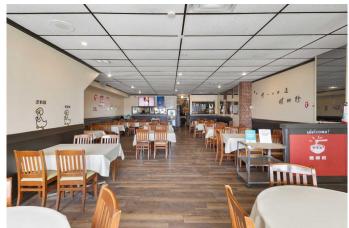

## \$129,900

0 Bedroom, 0.00 Bathroom, Commercial on 0.00 Acres

Tuxedo Park, Calgary, Alberta

Excellent opportunity to own or operate a fully equipped restaurant at one of Calgary's busiest intersections – Centre Street & 16 Ave NE. This high-exposure location offers strong daily traffic, great visibility, and close proximity to Downtown, Chinatown, and SAIT.

The space is turnkey with all major delivery platforms activated. Ample shared parking is available behind the building via the adjacent supermarket. Continue with the well-known brand or bring your own conceptâ€"flexible options for the next owner.