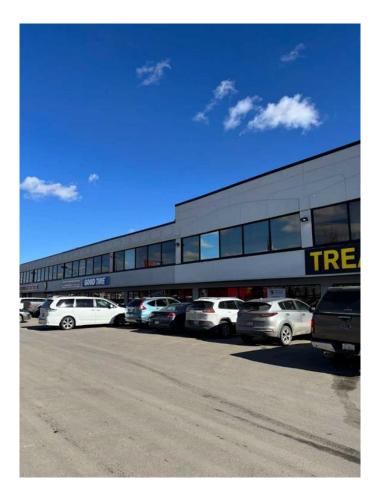

# \$10 - 208, 1830 52 Street Se, Calgary

MLS® #A2204909

#### \$10

0 Bedroom, 0.00 Bathroom, Commercial on 0.00 Acres

Forest Lawn, Calgary, Alberta

Second floor office space

Built in 1965