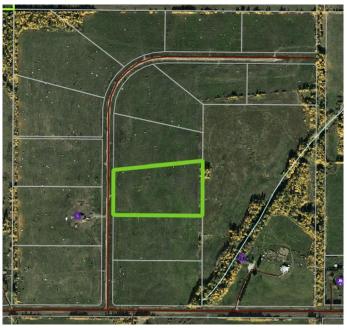

### \$109,900

0 Bedroom, 0.00 Bathroom, Land on 7.81 Acres

NONE, Rural Woodlands County, Alberta

Lovely location just off the pavement east of Whitecourt. These lots range from 5 acres to 10.9 acres. Use your own developer to build your dream home. Lots have very good views, excellent roads, gas and power to the property lines, and good water in the area. GST included in the list price