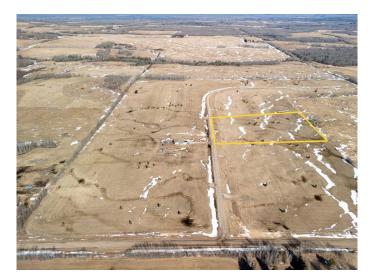

### \$109,900

0 Bedroom, 0.00 Bathroom, Land on 7.81 Acres

NONE, Rural Woodlands County, Alberta

Lovely location just off the pavement east of Whitecourt. These lots range from 5 acres to 10.9 acres. Use your own developer to build your dream home. Lots have very good views, excellent roads, gas and power to the property lines, and good water in the area. GST included in the list price