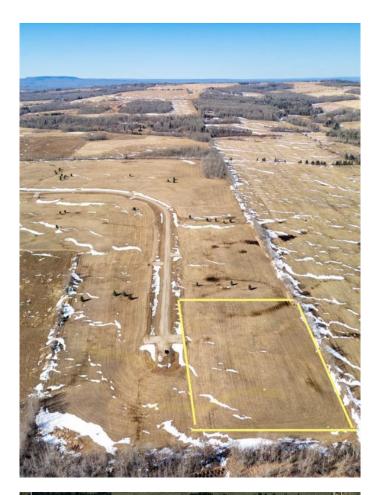

### \$74,900

0 Bedroom, 0.00 Bathroom, Land on 5.39 Acres

NONE, Rural Woodlands County, Alberta

Lovely location just off the pavement east of Whitecourt. These lots range from 5 acres to 10.9 acres. Use your own developer to build your dream home. Lots have very good views, excellent roads, gas and power to the property lines, and good water in the area. GST included in the list price.