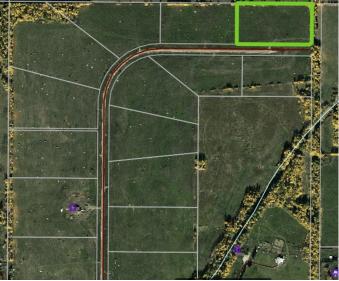

### \$74,900

0 Bedroom, 0.00 Bathroom, Land on 5.39 Acres

NONE, Rural Woodlands County, Alberta

Lovely location just off the pavement east of Whitecourt. These lots range from 5 acres to 10.9 acres. Use your own developer to build your dream home. Lots have very good views, excellent roads, gas and power to the property lines, and good water in the area. GST included in the list price.