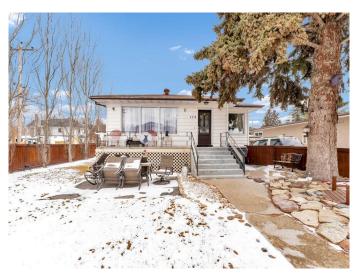

## \$319,900

3 Bedroom, 2.00 Bathroom, 981 sqft Residential on 0.12 Acres

Riverside, Medicine Hat, Alberta

Welcome to this charming Bungalow on 124 Altawana Avenue NE - close to the river and trails!. Easy access to main roads, restaurants, downtown, YMCA, and so much more! Large lot that has back alley access, separate entrance to basement, landscaped, fenced, and has a single detached garage. The main level has two bedrooms, 4 piece bathroom, living room, kitchen and dining room have lots of natural light. The lower level has a summer kitchen, living room, bedroom, 4 piece bathroom, and utility/laundry room with sink. If you are looking for your first home, a revenue property or looking to down size, you don't want to miss this well maintained bungalow. Call today to schedule your private viewing!

#### **Exterior**

Exterior Features None

Lot Description Back Lane, Back Yard, Landscaped

Roof Asphalt Shingle
Construction Wood Frame

Foundation Poured Concrete