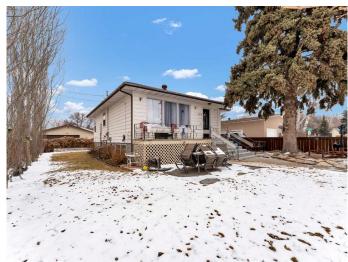

## \$319,900

3 Bedroom, 2.00 Bathroom, 981 sqft Residential on 0.12 Acres

Riverside, Medicine Hat, Alberta

Welcome to this charming Bungalow on 124 Altawana Avenue NE - close to the river and trails!. Easy access to main roads, restaurants, downtown, YMCA, and so much more! Large lot that has back alley access, separate entrance to basement, landscaped, fenced, and has a single detached garage. The main level has two bedrooms, 4 piece bathroom, living room, kitchen and dining room have lots of natural light. The lower level has a summer kitchen, living room, bedroom, 4 piece bathroom, and utility/laundry room with sink. If you are looking for your first home, a revenue property or looking to down size, you don't want to miss this well maintained bungalow. Call today to schedule your private viewing!

#### **Exterior**

Exterior Features None

Lot Description Back Lane, Back Yard, Landscaped

Roof Asphalt Shingle
Construction Wood Frame

Foundation Poured Concrete