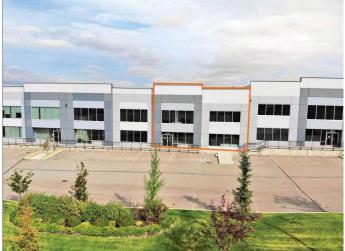

#### \$2,300,000

0 Bedroom, 0.00 Bathroom, Commercial on 0.19 Acres

NONE, Airdrie, Alberta

9,249 Sq. Ft. †A' class industrial bay located in Airdrie's Highland Park Industrial, which is Airdrieâ€<sup>™</sup>s newest industrial park with high quality architectural controls. Airdrie has favorable property taxes compared to the City of Calgary which has attracted many tenants and owner-users to this area. Developed by Beedie and; awarded for excellence from the Urban Development Institute (UDI). The building is constructed in insulated concrete panels and EPDM roofing system. This unit has a total of 1,560 Sq.Ft. of bright and spacious office space over two floors. The warehouse space consists of 7,689 Sq.Ft. with two dock doors (8.5 Ft width x 10 Ft height) with 40,000 lbs hydraulic levelers and one drive-in door (12 Ft width x 14 Ft height). Other specifications include 26 Ft clear ceiling height, T5H0 lighting, two 6 Ft. x Ft. skylights, make-up air, and ESFR sprinklers. The electric power consists of 200 Amps at 347/600 Volts (to be confirmed). And this bay also includes ample parking of 11 reserved parking stalls. Large marshalling area to accommodate 53' trailers. Furnishing and select warehousing/equipment negotiable. Large green space with pond in front of building. Only three minutes to Highway 2 (QEII) and 12 minutes to City of Calgary (Stoney Trail)