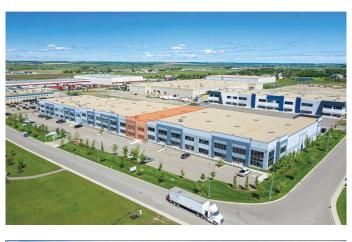

#### \$2,300,000

0 Bedroom, 0.00 Bathroom, Commercial on 0.19 Acres

NONE, Airdrie, Alberta

9,249 Sq. Ft. †A' class industrial bay located in Airdrie's Highland Park Industrial, which is Airdrieâ€<sup>™</sup>s newest industrial park with high quality architectural controls. Airdrie has favorable property taxes compared to the City of Calgary which has attracted many tenants and owner-users to this area. Developed by Beedie and; awarded for excellence from the Urban Development Institute (UDI). The building is constructed in insulated concrete panels and EPDM roofing system. This unit has a total of 1,560 Sq.Ft. of bright and spacious office space over two floors. The warehouse space consists of 7,689 Sq.Ft. with two dock doors (8.5 Ft width x 10 Ft height) with 40,000 lbs hydraulic levelers and one drive-in door (12 Ft width x 14 Ft height). Other specifications include 26 Ft clear ceiling height, T5H0 lighting, two 6 Ft. x Ft. skylights, make-up air, and ESFR sprinklers. The electric power consists of 200 Amps at 347/600 Volts (to be confirmed). And this bay also includes ample parking of 11 reserved parking stalls. Large marshalling area to accommodate 53' trailers. Furnishing and select warehousing/equipment negotiable. Large green space with pond in front of building. Only three minutes to Highway 2 (QEII) and 12 minutes to City of Calgary (Stoney Trail)