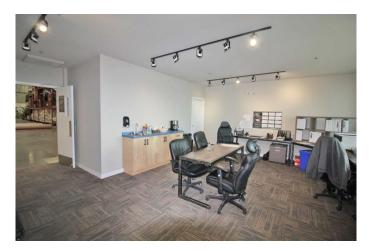

#### \$2,300,000

0 Bedroom, 0.00 Bathroom, Commercial on 0.19 Acres

NONE, Airdrie, Alberta

9,249 Sq. Ft. †A' class industrial bay located in Airdrie's Highland Park Industrial, which is Airdrieâ€<sup>™</sup>s newest industrial park with high quality architectural controls. Airdrie has favorable property taxes compared to the City of Calgary which has attracted many tenants and owner-users to this area. Developed by Beedie and; awarded for excellence from the Urban Development Institute (UDI). The building is constructed in insulated concrete panels and EPDM roofing system. This unit has a total of 1,560 Sq.Ft. of bright and spacious office space over two floors. The warehouse space consists of 7,689 Sq.Ft. with two dock doors (8.5 Ft width x 10 Ft height) with 40,000 lbs hydraulic levelers and one drive-in door (12 Ft width x 14 Ft height). Other specifications include 26 Ft clear ceiling height, T5H0 lighting, two 6 Ft. x Ft. skylights, make-up air, and ESFR sprinklers. The electric power consists of 200 Amps at 347/600 Volts (to be confirmed). And this bay also includes ample parking of 11 reserved parking stalls. Large marshalling area to accommodate 53' trailers. Furnishing and select warehousing/equipment negotiable. Large green space with pond in front of building. Only three minutes to Highway 2 (QEII) and 12 minutes to City of Calgary (Stoney Trail)