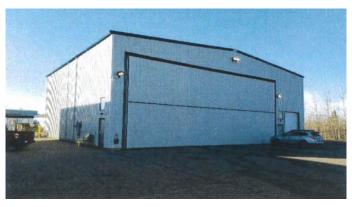

### \$799,900

0 Bedroom, 0.00 Bathroom, Commercial on 0.00 Acres

Snow Eagle Aviation Park, Fort McMurray, Alberta

#25A-397 Snow Eagle Drive - located at the Fort McMurray International Airport giving access to the runways. This hangar offers a steal frame, with steal low slope gable roof, metal siding; a 12x10 insulated overhead door as well as a 22 x 58â€~ bifold hanger door, ceiling heights feature 24' open clearance in the hanger with open span to the steal trusses and vinyl backed insulation. The building has 200 AMP service, with poured concrete strip footing (slab on grade) foundation with floor drainage; a 500 sq ft mezzanine / staff area with a kitchenette area with approx 7ft ceiling height and Tbar ceiling; concrete and laminate flooring in the office area and a 2 piece bathroom. The Hangar is equipped with radiant heat and circular fans and is in excellent condition with an affective age of 2014 (hangar was constructed approximately 2008) This space has excellent Parking area. Ready for quick possession. Building sits on an Airport Land Lease. Call today for more information or for a private viewing of this great opportunity.