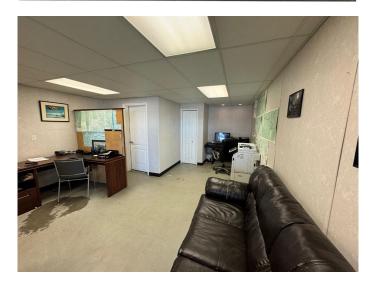

### \$799,900

0 Bedroom, 0.00 Bathroom, Commercial on 0.00 Acres

Snow Eagle Aviation Park, Fort McMurray, Alberta

#25A-397 Snow Eagle Drive - located at the Fort McMurray International Airport giving access to the runways. This hangar offers a steal frame, with steal low slope gable roof, metal siding; a 12x10 insulated overhead door as well as a 22 x 58â€~ bifold hanger door, ceiling heights feature 24' open clearance in the hanger with open span to the steal trusses and vinyl backed insulation. The building has 200 AMP service, with poured concrete strip footing (slab on grade) foundation with floor drainage; a 500 sq ft mezzanine / staff area with a kitchenette area with approx 7ft ceiling height and Tbar ceiling; concrete and laminate flooring in the office area and a 2 piece bathroom. The Hangar is equipped with radiant heat and circular fans and is in excellent condition with an affective age of 2014 (hangar was constructed approximately 2008) This space has excellent Parking area. Ready for quick possession. Building sits on an Airport Land Lease. Call today for more information or for a private viewing of this great opportunity.