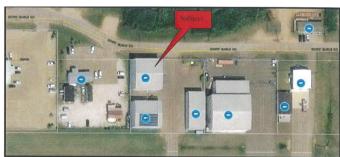

### \$799,900

0 Bedroom, 0.00 Bathroom, Commercial on 0.00 Acres

Snow Eagle Aviation Park, Fort McMurray, Alberta

#25A-397 Snow Eagle Drive - located at the Fort McMurray International Airport giving access to the runways. This hangar offers a steal frame, with steal low slope gable roof, metal siding; a 12x10 insulated overhead door as well as a 22 x 58â€~ bifold hanger door, ceiling heights feature 24' open clearance in the hanger with open span to the steal trusses and vinyl backed insulation. The building has 200 AMP service, with poured concrete strip footing (slab on grade) foundation with floor drainage; a 500 sq ft mezzanine / staff area with a kitchenette area with approx 7ft ceiling height and Tbar ceiling; concrete and laminate flooring in the office area and a 2 piece bathroom. The Hangar is equipped with radiant heat and circular fans and is in excellent condition with an affective age of 2014 (hangar was constructed approximately 2008) This space has excellent Parking area. Ready for quick possession. Building sits on an Airport Land Lease. Call today for more information or for a private viewing of this great opportunity.

## **Community Information**

Address 397 Snow Eagle

Subdivision Snow Eagle Aviation Park

City Fort McMurray
County Wood Buffalo

Province Alberta
Postal Code T9H0H7

Interior

Heating Radiant

**Exterior** 