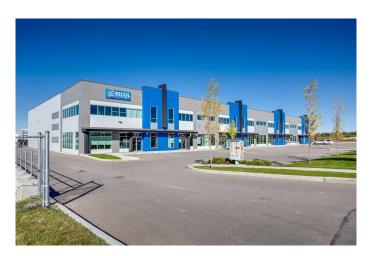

#### \$14

0 Bedroom, 0.00 Bathroom, Commercial on 0.00 Acres

East Lake Industrial, Airdrie, Alberta

4,807 SF 'A' Class Industrial Bay in Highland Park Industrial, Airdrie. This premium industrial bay offers 4,807 SF of space, including 555 SF of open-concept office and 4,250 SF of warehouse. Features include two drive-in doors (12' W x 14' H and 8' W x 10' H), 200 Amps of power, 26' clear ceiling height, T5HO lighting, ESFR sprinklers, two skylights, and a small outdoor storage yard. The property also includes eight reserved parking stalls and is within walking distance of a large green space with a pond.

Located in Airdrie's Highland Park Industrial, developed by Beedie and awarded for excellence from the Urban Development Institute (UDI). Airdrie offers no business tax and lower property taxes than Calgary. The lease rate starts at \$13.50 PSF, with operating costs of \$4.28 (2025 est.), totaling \$17.78 PSF. The space is available with 60 days' notice.