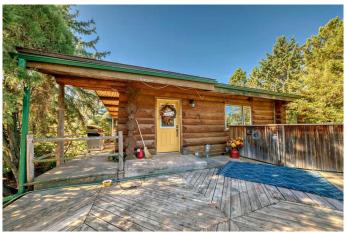

## Interior

Interior Features High Ceilings

Appliances Dishwasher, Dryer, Gas Stove, Refrigerator, Washer

Heating Hot Water

Cooling None
Fireplace Yes
# of Fireplaces 1

Fireplaces Gas
Has Basement Yes

Basement Full, Partially Finished, Walk-Out