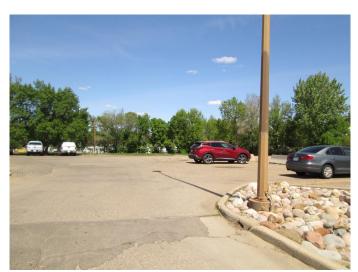

#### \$399,900

0 Bedroom, 0.00 Bathroom, Land on 0.86 Acres

SW Hill, Medicine Hat, Alberta

This 0.86-acre parcel offers exceptional visibility and endless potential in a high-traffic location just off Highway #3. Ideally situated along one of the main routes to Echo Dale, Golden Sheaf, and Forty Mile parks, this property is perfectly positioned to capture attention. Surrounded by well established motels and restaurants, this is well suited for a wide range of commercial venturesâ€"from retail and food services to recreational or service-based businesses. Don't miss this chance to secure a prime piece of commercial real estate in a great location.