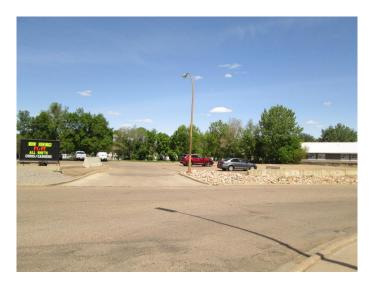

#### \$399,900

0 Bedroom, 0.00 Bathroom, Land on 0.86 Acres

SW Hill, Medicine Hat, Alberta

This 0.86-acre parcel offers exceptional visibility and endless potential in a high-traffic location just off Highway #3. Ideally situated along one of the main routes to Echo Dale, Golden Sheaf, and Forty Mile parks, this property is perfectly positioned to capture attention. Surrounded by well established motels and restaurants, this is well suited for a wide range of commercial venturesâ€"from retail and food services to recreational or service-based businesses. Don't miss this chance to secure a prime piece of commercial real estate in a great location.