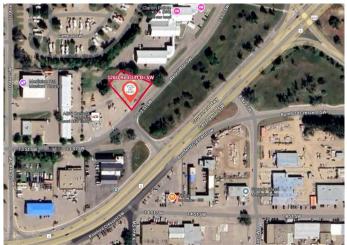

#### \$399,900

0 Bedroom, 0.00 Bathroom, Land on 0.86 Acres

SW Hill, Medicine Hat, Alberta

This 0.86-acre parcel offers exceptional visibility and endless potential in a high-traffic location just off Highway #3. Ideally situated along one of the main routes to Echo Dale, Golden Sheaf, and Forty Mile parks, this property is perfectly positioned to capture attention. Surrounded by well established motels and restaurants, this is well suited for a wide range of commercial venturesâ€"from retail and food services to recreational or service-based businesses. Don't miss this chance to secure a prime piece of commercial real estate in a great location.

### **Community Information**

| Address     | 1280 Redcliff Drive Sw |
|-------------|------------------------|
| Subdivision | SW Hill                |
| City        | Medicine Hat           |
| County      | Medicine Hat           |
| Province    | Alberta                |
| Postal Code | T1A 5E5                |