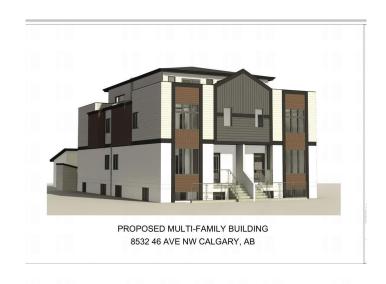

# \$1,100,000 - 3432 Richmond Road Sw, Calgary

MLS® #A2204266

### \$1,100,000

0 Bedroom, 0.00 Bathroom, Land on 0.14 Acres

Killarney/Glengarry, Calgary, Alberta

8 PLEX DP APPROVED ATTENTION BUILDERS and INVESTORS!!! GREAT MULTI-FAMILY BUILD. SAVE TIME AND MONEY. DEVELOPMENT PERMIT RELEASED, DEVELOPMENT SURVEY COMPLETED, DESIGN PLAN COMPLETED, DSSP COMPLETED, DEPOSIT TO CITY OF CALGARY COMPLETED. ALL THE HEAVY LIFTING IS DONE AND NOW YOU'RE READY TO BUILD ASAP! CMHC MLI SELECT ELIGIBLE, 8 LEGAL SUITES. **EXCELLENT CASH FLOW PROJECTIONS** AND CAPITAL APPRECIATION, CLOSE TO LRT/TRANSIT, 17 AVE, MOUNT ROYAL UNIVERSITY, NORTH GLENMORE PARK, WALMART, SHOPPING/RESTAURANTS AND QUICK COMMUTE TO DOWNTOWN.THIS IS LAND VALUE ONLY WITH DP APPROVED







FRONT PERSPECTIVE VIEW

REAR DERSPECTIVE VIEW

#### **Essential Information**

MLS® # A2204266

Price \$1,100,000

Bathrooms 0.00 Acres 0.14 Type Land

Sub-Type Residential Land

Status Active

# **Community Information**

Address 3432 Richmond Road Sw

Subdivision Killarney/Glengarry

City Calgary
County Calgary
Province Alberta
Postal Code T3E 4N6

#### **Additional Information**

Date Listed March 20th, 2025

Days on Market 39

Zoning R-CG

## **Listing Details**

Listing Office TREC The Real Estate Company

Data is supplied by Pillar 9â,¢ MLS® System. Pillar 9â,¢ is the owner of the copyright in its MLS® System. Data is deemed reliable but is not guaranteed accurate by Pillar 9â,¢. The trademarks MLS®, Multiple Listing Service® and the associated logos are owned by The Canadian R